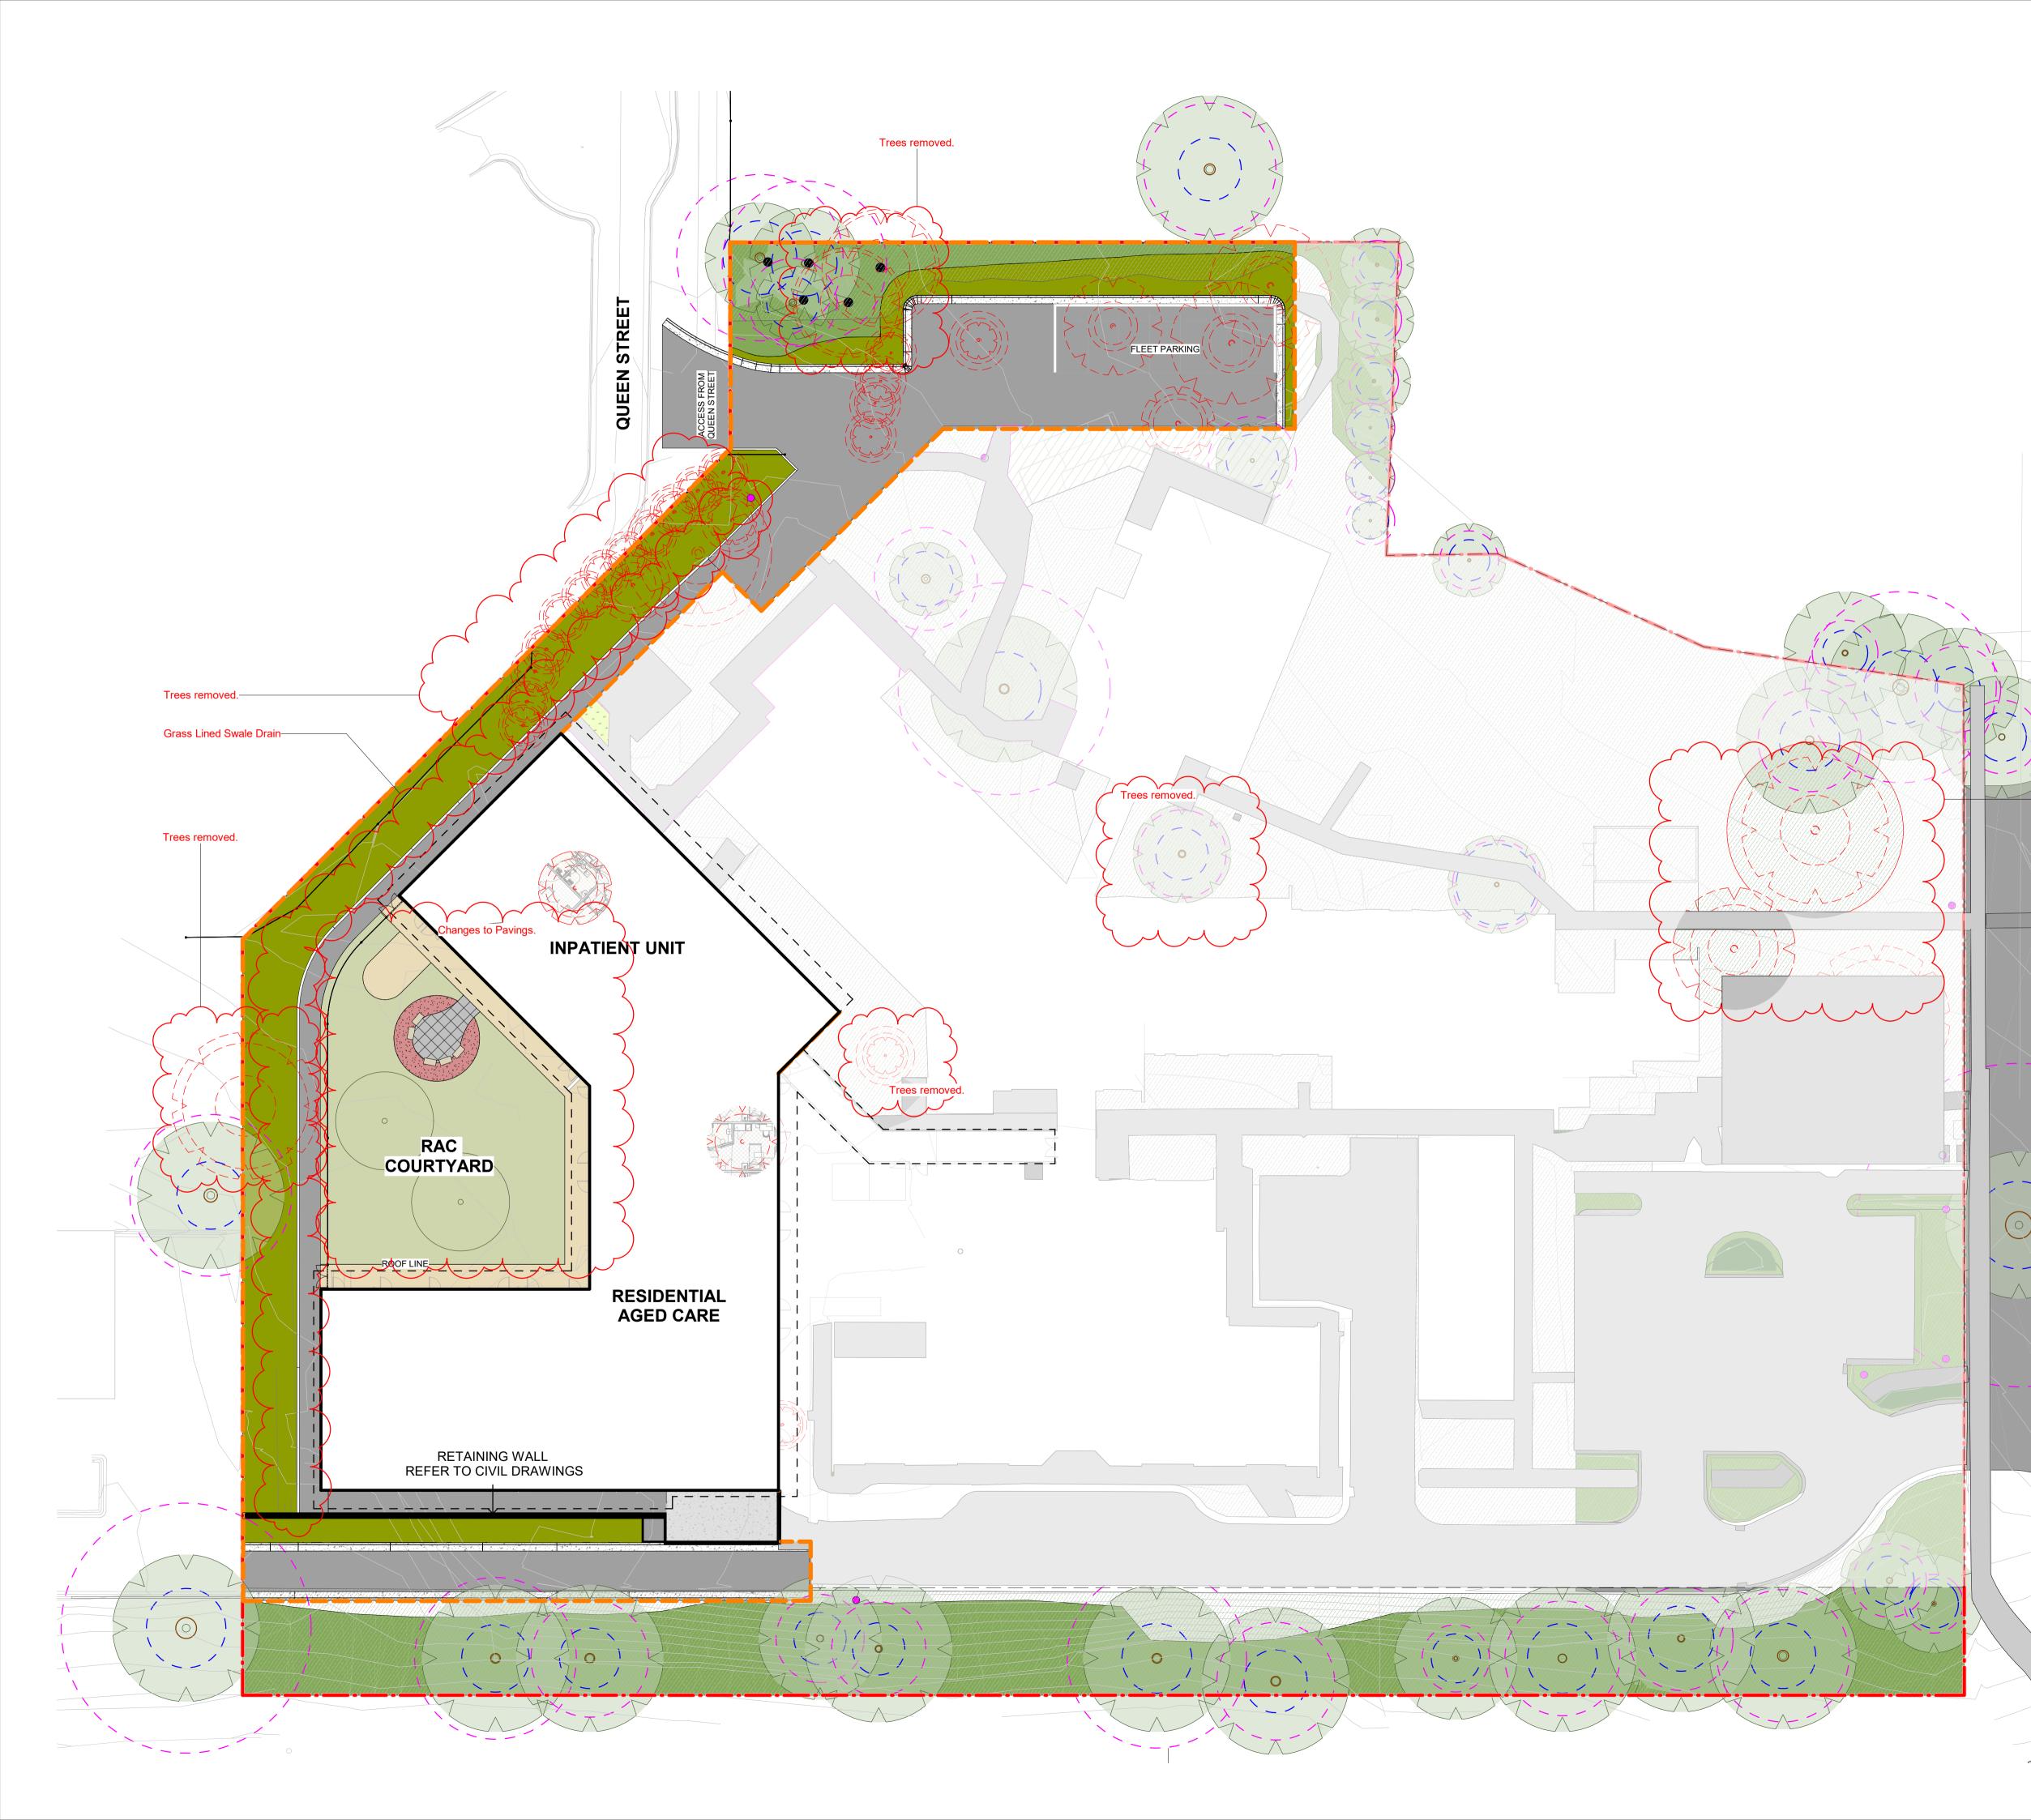

### BLAYNEY MULTI PURPOSE SERVICE REDEVELOPMENT

at 3 Osman St, Blayney NSW 2799

for

Health Infrastructure

Drawing Title TREE MANAGEMENT PLAN

> Scale 1:250 @ A1 Revision Date 5 9/12/2024 11:38:11 AM

### Drawing Reference

130607-NBRS-LD-DWG-REF1100 0 2.5m 5m 7.5m 10m 12.5m 15m 17.5m 20m 1:250 Any form of replication of this drawing in full or in part without the written permission of NBRS+PARTNERS Pty Ltd constitutes an infringement of the copyright.

BOUNDARY

STAGE 1 EXTENT OF WORK

BUILDING OUTLINE

•

EXISTING TREES TO BE RETAINED

**TPZ** TREE PROTECTION ZONE **SRZ** STRUCTURAL ROOT ZONE

EXISTING TREE TO BE REMOVED

PROPOSED TREES

### -Trees removed.

BCA Consultant Blackett Maguire + Goldsmith Pty Ltd Aaron Redfern Suite 2, 56 Hudson Street, Hamilton, NSW, 2303 +61 2 9211 7777 aaron@bmplusg.com.au

-

Changes to Pavings, car park and landscape design.