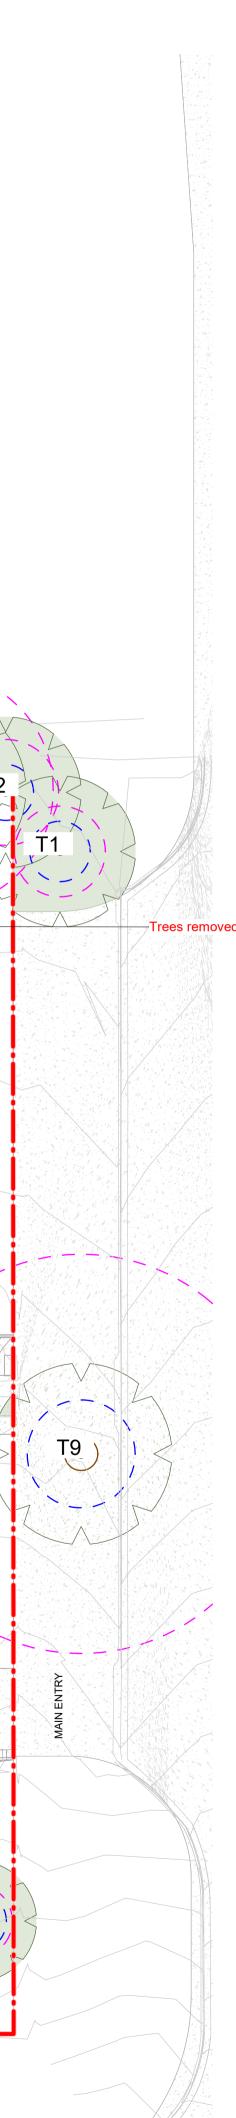

EXISTING TREES TO BE RETAINED

SITE BOUNDARY

**TPZ** TREE PROTECTION ZONE **SRZ** STRUCTURAL ROOT ZONE

EXISTING TREES TO BE REMOVED

GRASS LINED SWALE DRAIN

### -Trees removed.

BCA Consultant Blackett Maguire + Goldsmith Pty Ltd Aaron Redfern Suite 2, 56 Hudson Street, Hamilton, NSW, 2303 +61 2 9211 7777 aaron@bmplusg.com.au

-

#### -Trees removed.