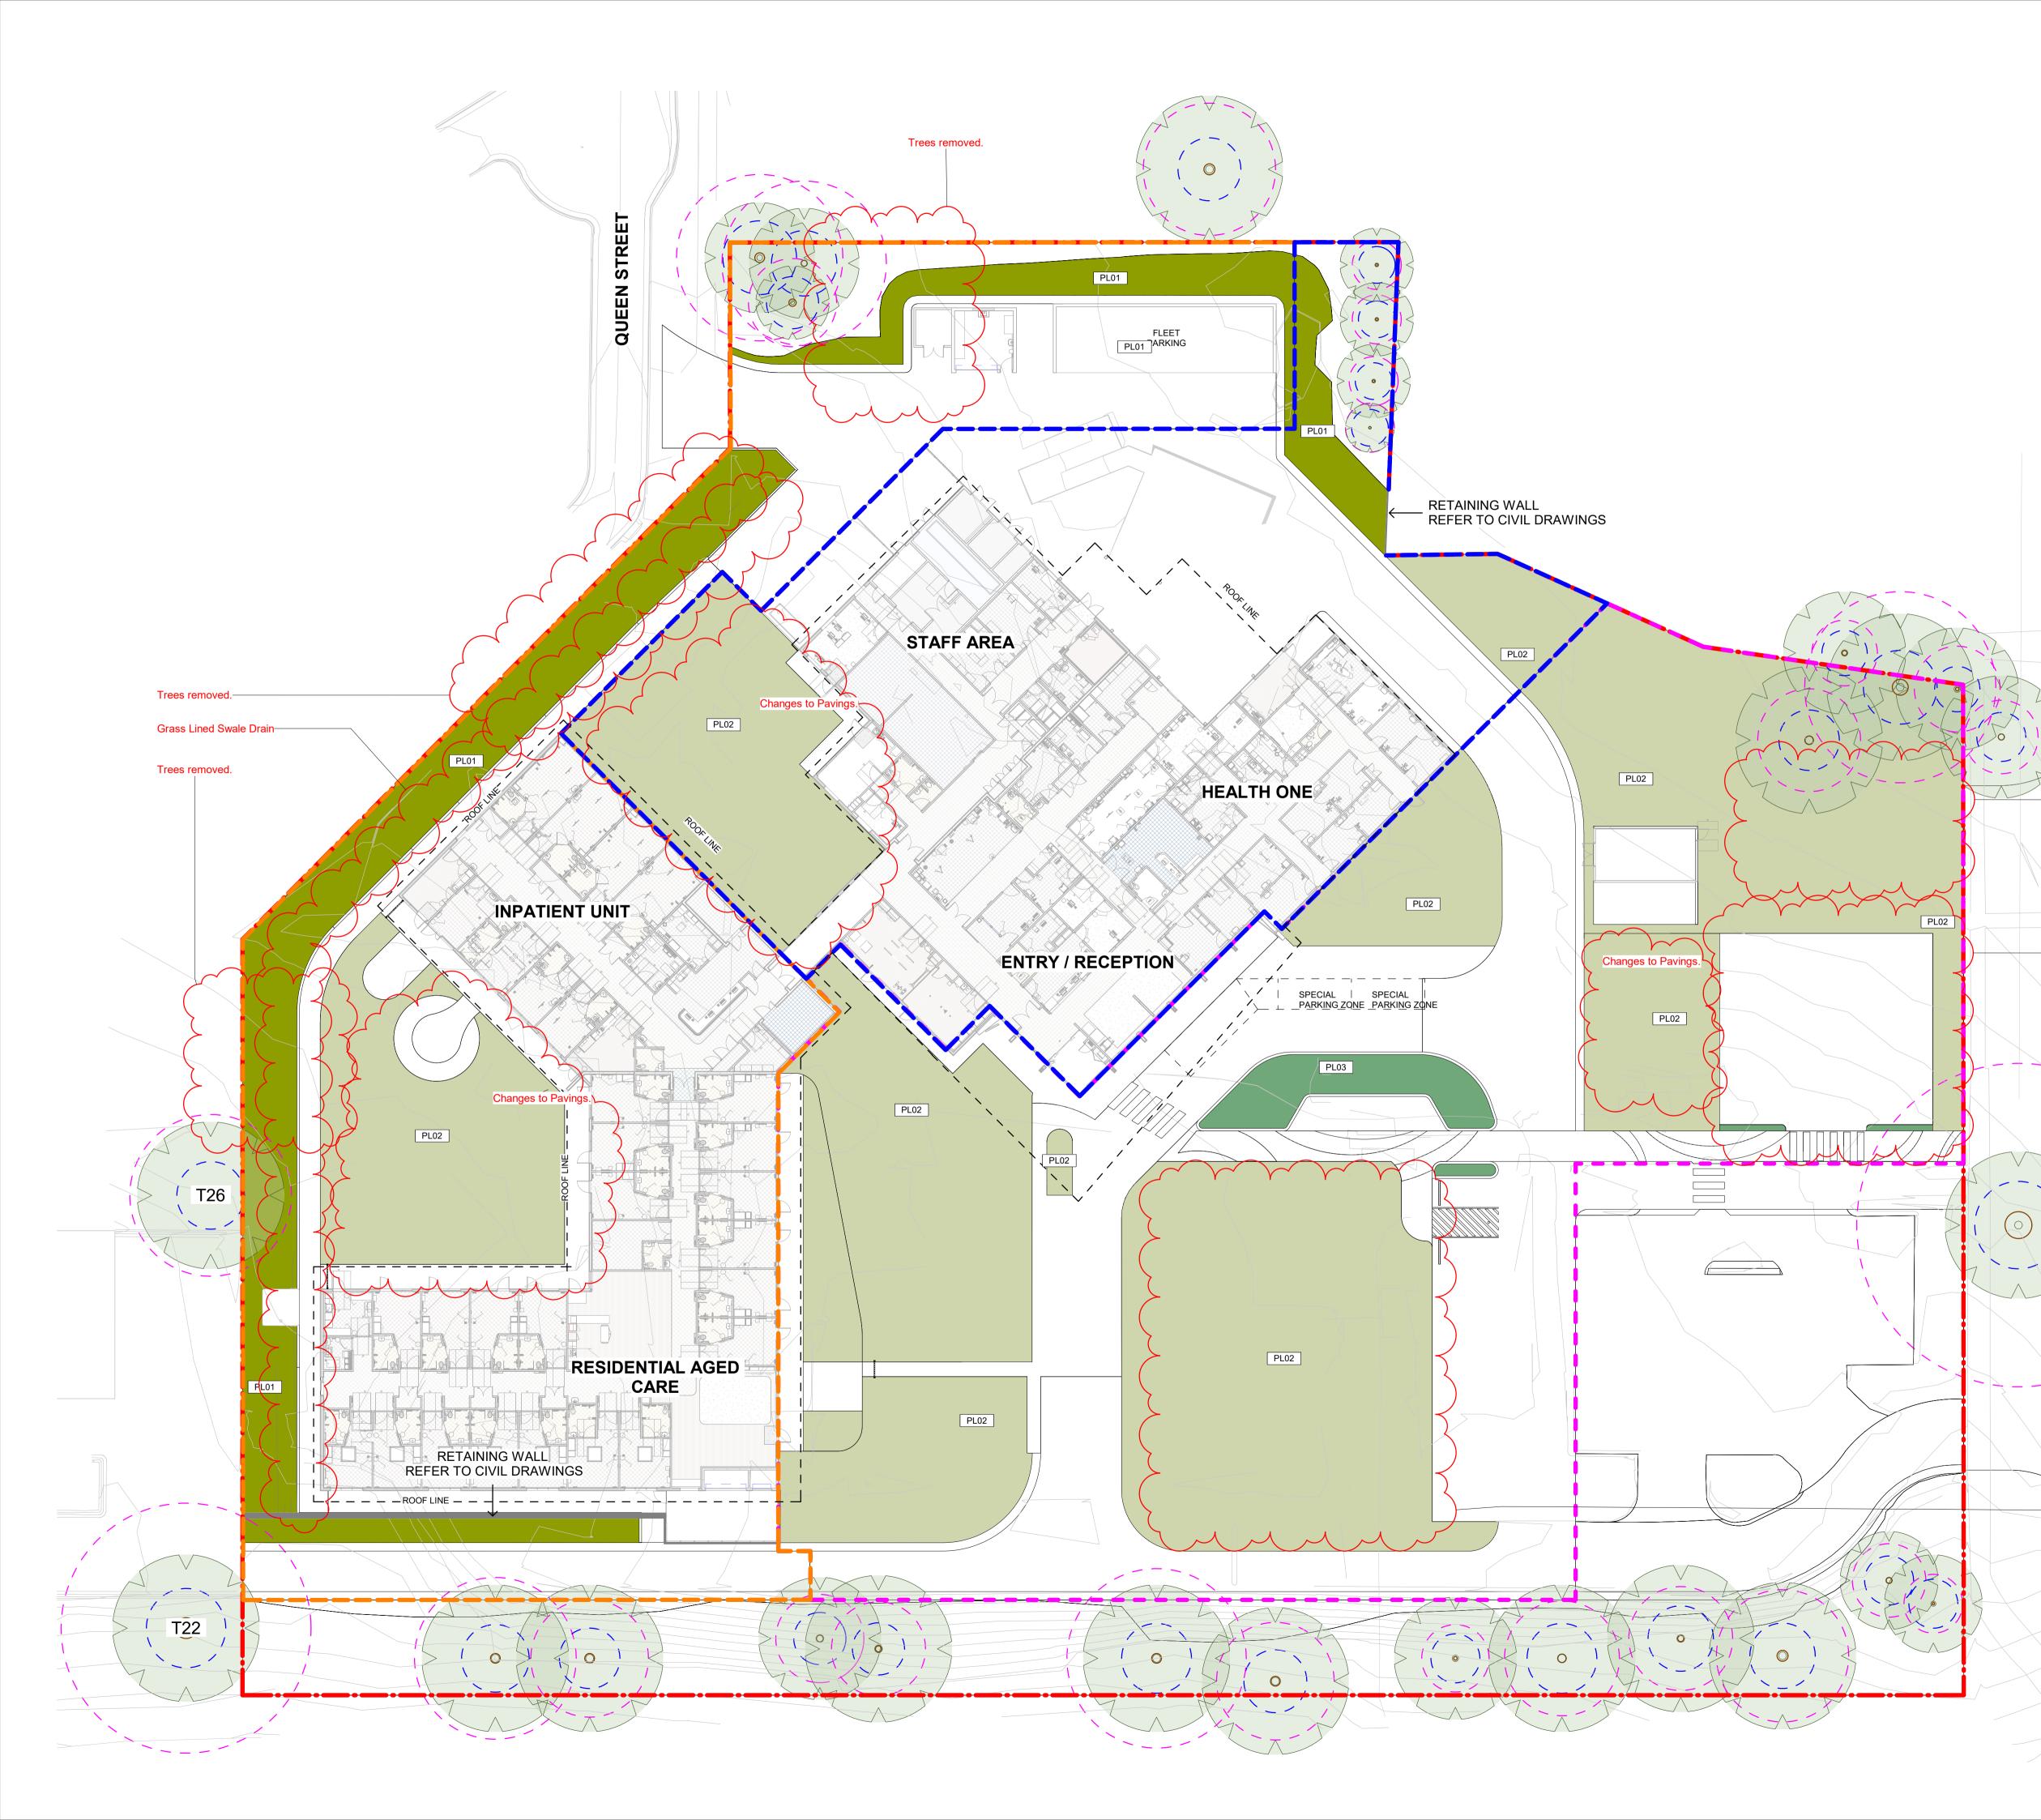

### SOFTWORKS

| PL01 | SCREENING AREA |
|------|----------------|
| PL02 | HYDROSEEDING   |
| PL03 | TURF           |

-Trees removed.

Changes to Carpark.

BCA Consultant Blackett Maguire + Goldsmith Pty Ltd Aaron Redfern Suite 2, 56 Hudson Street, Hamilton, NSW, 2303 +61 2 9211 7777 aaron@bmplusg.com.au

### PAVING

| PAV01 | STANDARD CONCRETE                  |
|-------|------------------------------------|
| PAV02 | COLOURED CONCRETE                  |
| PAV03 | COLOURED CONCRETE                  |
| PAV04 | MULCH                              |
| PAV05 | GRAVEL                             |
| PAV06 | ASPHALT<br>REFER TO CIVIL DRAWINGS |

EXISTING TREES TO BE RETAINED

SITE BOUNDARY

**TPZ** TREE PROTECTION ZONE **SRZ** STRUCTURAL ROOT ZONE

EXISTING TREES TO BE REMOVED

GRASS LINED SWALE DRAIN

Changes to Pavings, car park and landscape design.