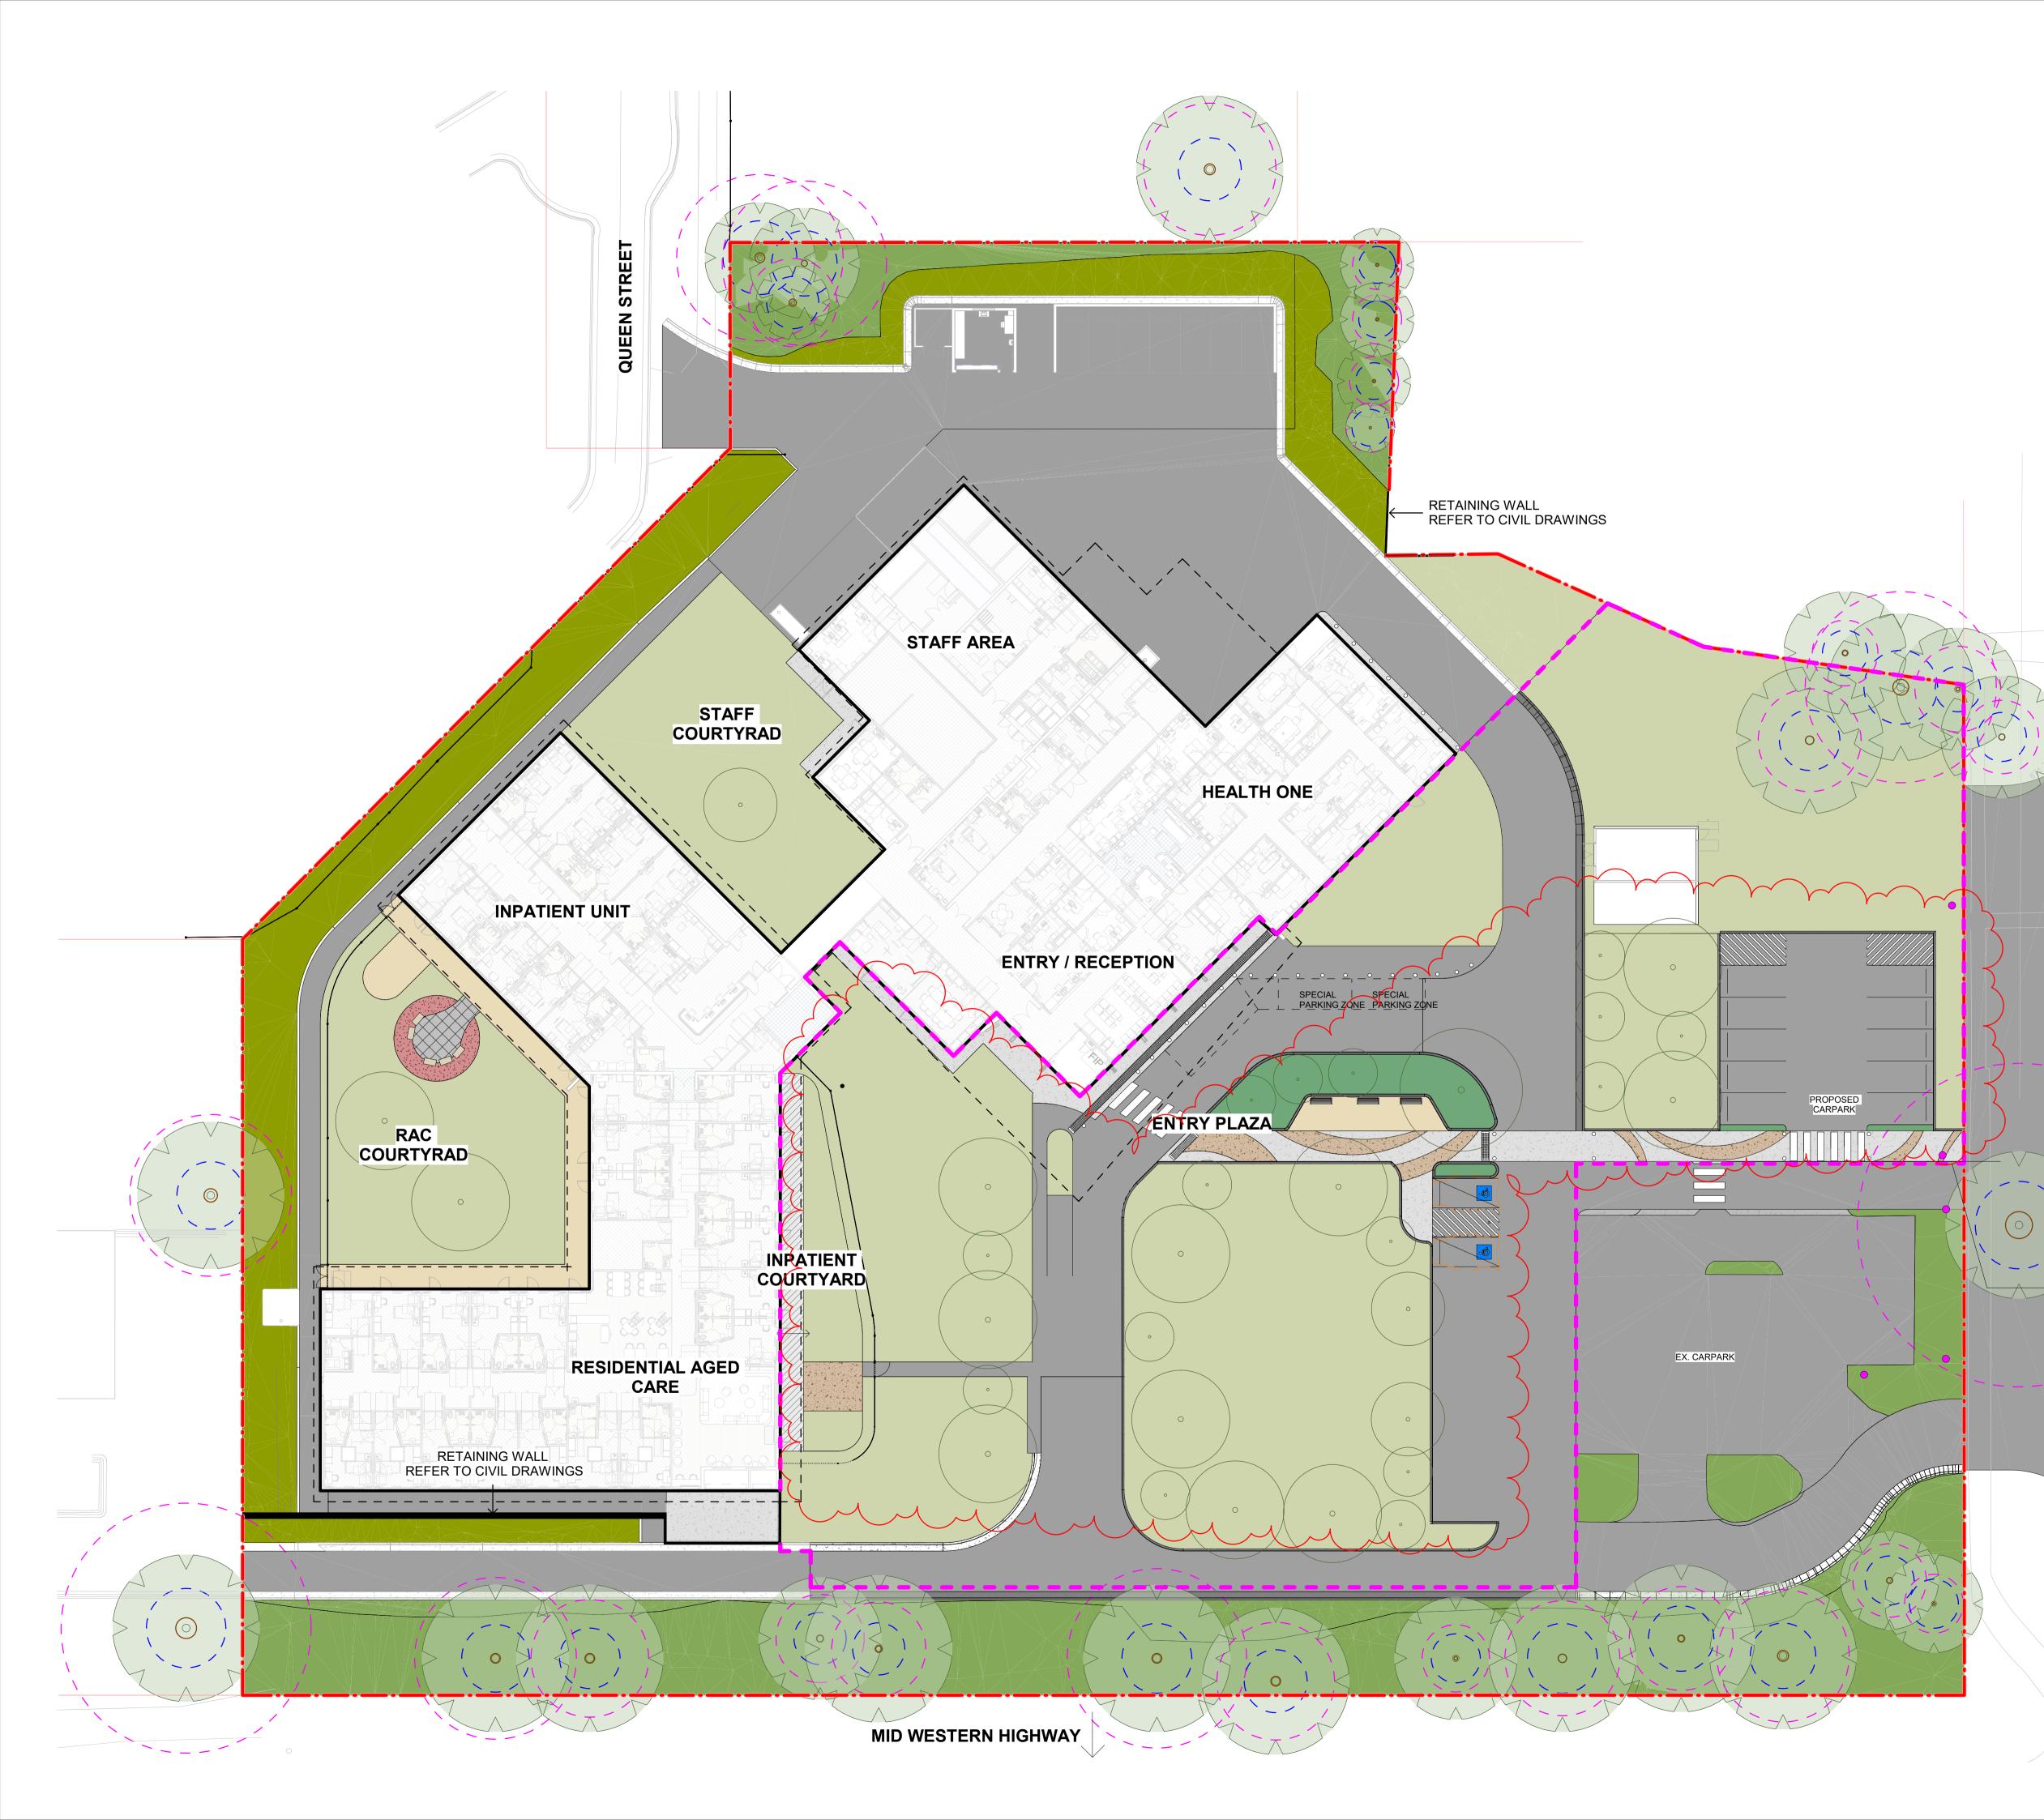

# 3 Osman St, Blayney NSW 2799

### SOFTWORKS

| PL01 | SCREENING AREA |
|------|----------------|
| PL02 | HYDROSEEDING   |
| PL03 | TURF           |

-Trees removed.

Changes to Carpark.

BCA Consultant Blackett Maguire + Goldsmith Pty Ltd Aaron Redfern Suite 2, 56 Hudson Street, Hamilton, NSW, 2303 +61 2 9211 7777 aaron@bmplusg.com.au

### PAVING

| PAV01 | STANDARD CONCRETE                  |
|-------|------------------------------------|
| PAV02 | COLOURED CONCRETE                  |
| PAV03 | COLOURED CONCRETE                  |
| PAV04 | MULCH                              |
| PAV05 | GRAVEL                             |
| PAV06 | ASPHALT<br>REFER TO CIVIL DRAWINGS |

EXISTING TREES TO BE RETAINED

SITE BOUNDARY

**TPZ** TREE PROTECTION ZONE **SRZ** STRUCTURAL ROOT ZONE

EXISTING TREES TO BE REMOVED

GRASS LINED SWALE DRAIN

BOUNDARY

STAGE 1 EXTENT OF WORK

BUILDING OUTLINE

•

EXISTING TREES TO BE RETAINED

**TPZ** TREE PROTECTION ZONE **SRZ** STRUCTURAL ROOT ZONE

EXISTING TREE TO BE REMOVED

PROPOSED TREES