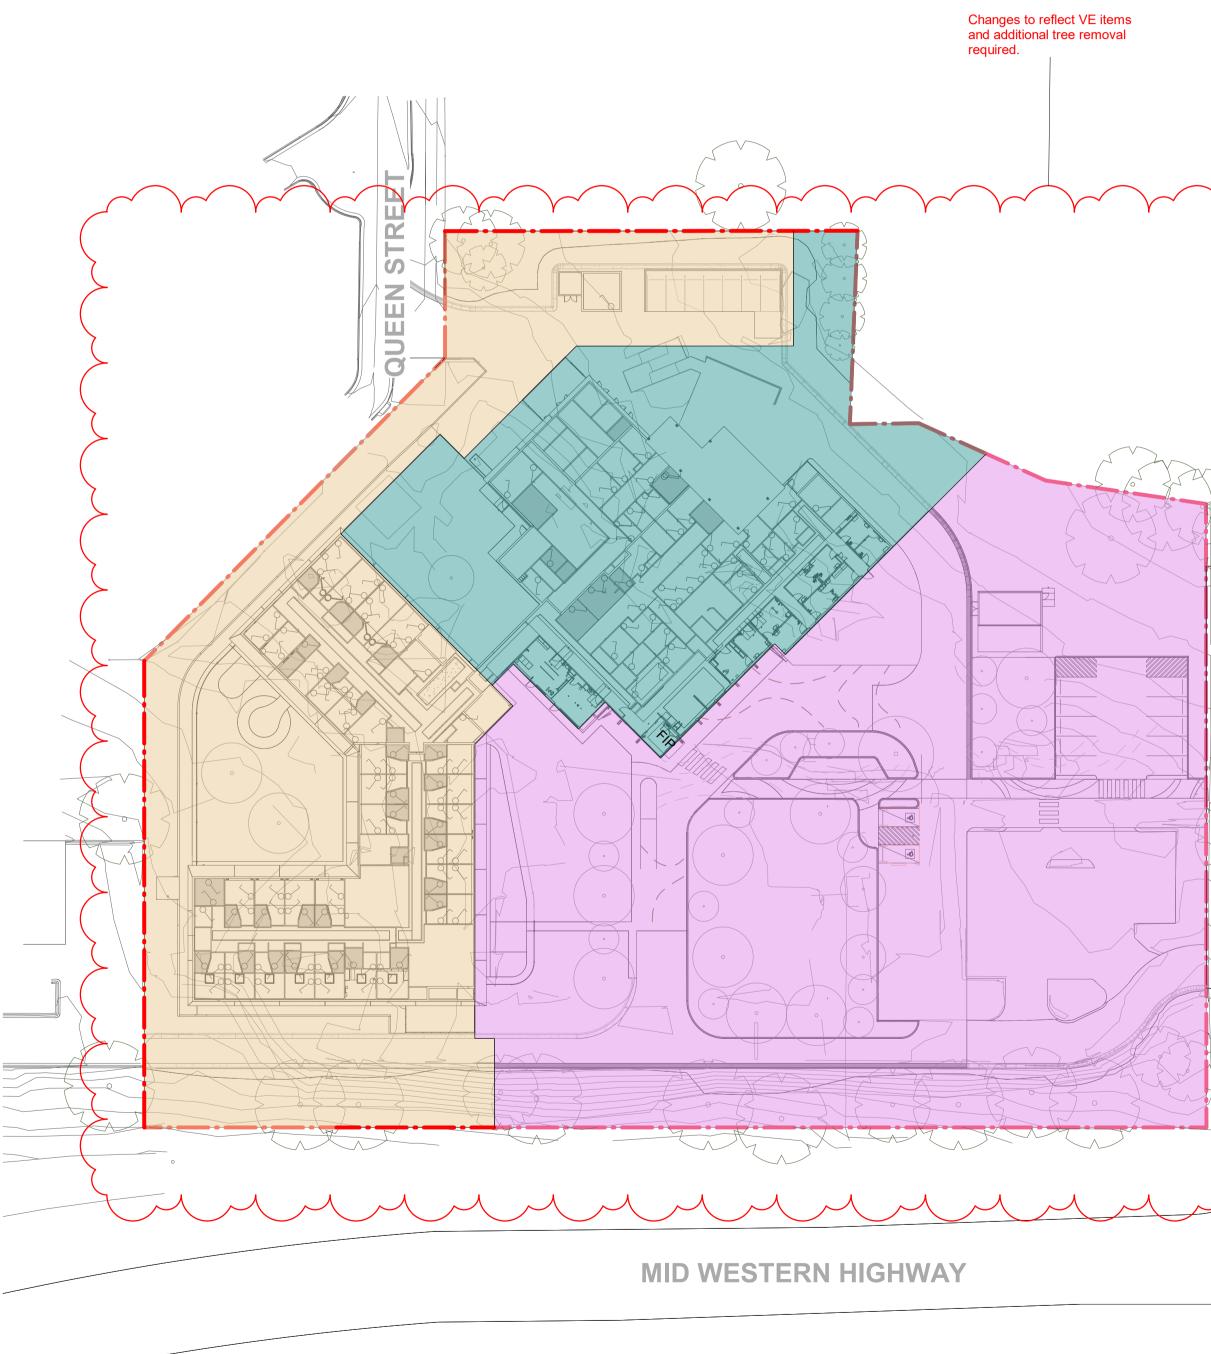

### STAGE LEGEND

Aaron Redfern Suite 2, 56 Hudson Street, Hamilton, NSW, 2303 +61 2 9211 7777 aaron@bmplusg.com.au

STREE AN ANS.  $\bigcirc$ 

BOUNDARY

STAGE 1 EXTENT OF WORK

BUILDING OUTLINE

•

EXISTING TREES TO BE RETAINED

**TPZ** TREE PROTECTION ZONE **SRZ** STRUCTURAL ROOT ZONE

EXISTING TREE TO BE REMOVED

PROPOSED TREES

STAGE 2 EXTENT OF WORK

BUILDING OUTLINE

•

RETAINED

**TPZ** TREE PROTECTION ZONE **SRZ** STRUCTURAL ROOT ZONE

EXISTING TREES TO BE

EXISTING TREE TRANSPLANTED

PROPOSED TREES

STAGE 3

SITE BOUNDARY

BUILDING OUTLINE

•

EXISTING TREES TO BE RETAINED

EXISTING TREE TO BE TRANSPLANTED

PROPOSED TREES

BCA Consultant Blackett Maguire + Goldsmith Pty Ltd Aaron Redfern Suite 2, 56 Hudson Street, Hamilton, NSW, 2303 +61 2 9211 7777 aaron@bmplusg.com.au