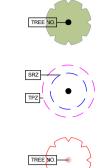

EXISTING TREES TO BE RETAINED

SITE BOUNDARY

**TPZ** TREE PROTECTION ZONE **SRZ** STRUCTURAL ROOT ZONE

EXISTING TREES TO BE REMOVED

GRASS LINED SWALE DRAIN

BOUNDARY

STAGE 1 EXTENT OF WORK

BUILDING OUTLINE

•

EXISTING TREES TO BE RETAINED

**TPZ** TREE PROTECTION ZONE **SRZ** STRUCTURAL ROOT ZONE

EXISTING TREE TO BE REMOVED

PROPOSED TREES

STAGE 2 EXTENT OF WORK

BUILDING OUTLINE

•

RETAINED

**TPZ** TREE PROTECTION ZONE **SRZ** STRUCTURAL ROOT ZONE

EXISTING TREES TO BE

EXISTING TREE TRANSPLANTED

PROPOSED TREES

STAGE 3

SITE BOUNDARY

BUILDING OUTLINE

•

EXISTING TREES TO BE RETAINED

EXISTING TREE TO BE TRANSPLANTED

PROPOSED TREES

BCA Consultant Blackett Maguire + Goldsmith Pty Ltd Aaron Redfern Suite 2, 56 Hudson Street, Hamilton, NSW, 2303 +61 2 9211 7777 aaron@bmplusg.com.au