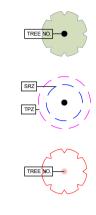

EXISTING TREES TO BE RETAINED

SITE BOUNDARY

**TPZ** TREE PROTECTION ZONE **SRZ** STRUCTURAL ROOT ZONE

EXISTING TREES TO BE REMOVED

GRASS LINED SWALE DRAIN

BOUNDARY

STAGE 1 EXTENT OF WORK

BUILDING OUTLINE

•

EXISTING TREES TO BE RETAINED

**TPZ** TREE PROTECTION ZONE **SRZ** STRUCTURAL ROOT ZONE

EXISTING TREE TO BE REMOVED

PROPOSED TREES

STAGE 2 EXTENT OF WORK

BUILDING OUTLINE

•

RETAINED

**TPZ** TREE PROTECTION ZONE **SRZ** STRUCTURAL ROOT ZONE

EXISTING TREES TO BE

EXISTING TREE TRANSPLANTED

PROPOSED TREES

STAGE 3

SITE BOUNDARY

BUILDING OUTLINE

•

EXISTING TREES TO BE RETAINED

EXISTING TREE TO BE TRANSPLANTED

PROPOSED TREES

BCA Consultant Blackett Maguire + Goldsmith Pty Ltd Aaron Redfern Suite 2, 56 Hudson Street, Hamilton, NSW, 2303 +61 2 9211 7777 aaron@bmplusg.com.au