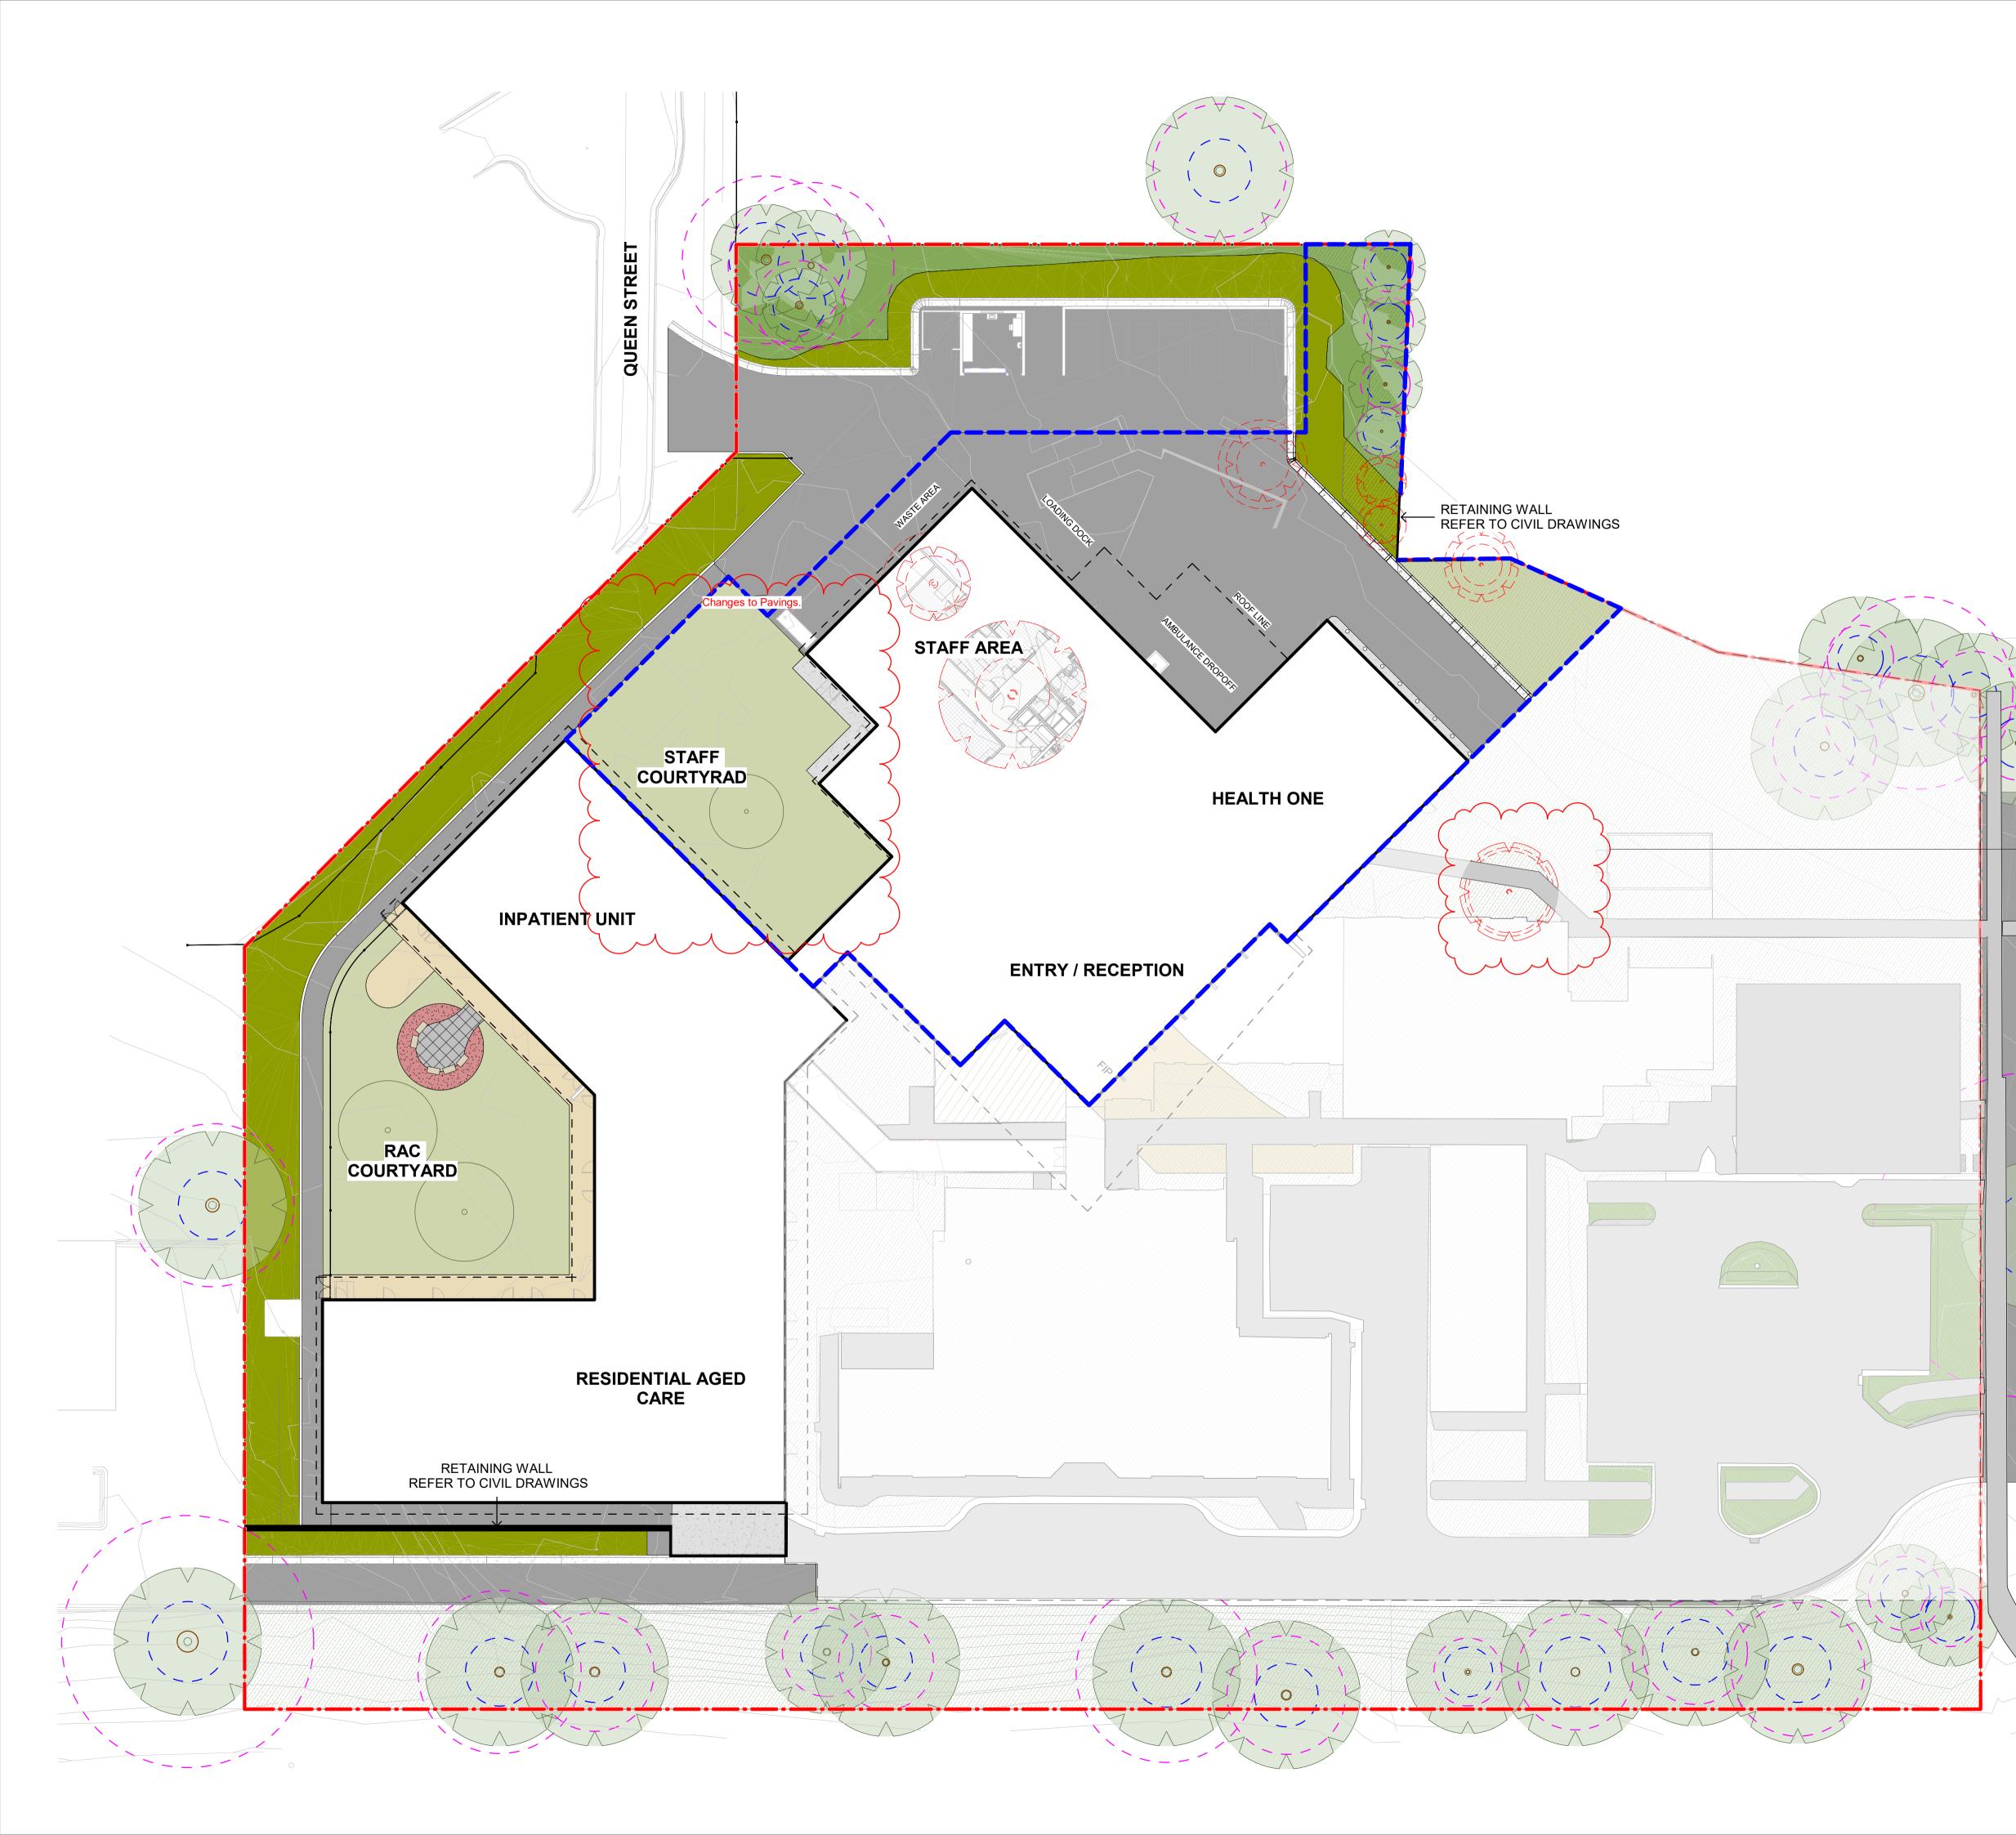

STAGE 2 EXTENT OF WORK

BUILDING OUTLINE

•

RETAINED

**TPZ** TREE PROTECTION ZONE **SRZ** STRUCTURAL ROOT ZONE

EXISTING TREES TO BE

EXISTING TREE TRANSPLANTED

PROPOSED TREES

#### -Trees removed.

Changes to Pavings, car park and landscape design.