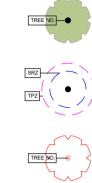

EXISTING TREES TO BE RETAINED

SITE BOUNDARY

**TPZ** TREE PROTECTION ZONE **SRZ** STRUCTURAL ROOT ZONE

EXISTING TREES TO BE REMOVED

GRASS LINED SWALE DRAIN

BOUNDARY

STAGE 1 EXTENT OF WORK

BUILDING OUTLINE

•

EXISTING TREES TO BE RETAINED

**TPZ** TREE PROTECTION ZONE **SRZ** STRUCTURAL ROOT ZONE

EXISTING TREE TO BE REMOVED

PROPOSED TREES

STAGE 2 EXTENT OF WORK

BUILDING OUTLINE

•

RETAINED

**TPZ** TREE PROTECTION ZONE **SRZ** STRUCTURAL ROOT ZONE

EXISTING TREES TO BE

EXISTING TREE TRANSPLANTED

PROPOSED TREES

STAGE 3

SITE BOUNDARY

BUILDING OUTLINE

•

EXISTING TREES TO BE RETAINED

EXISTING TREE TO BE TRANSPLANTED

PROPOSED TREES

BCA Consultant Blackett Maguire + Goldsmith Pty Ltd Aaron Redfern Suite 2, 56 Hudson Street, Hamilton, NSW, 2303 +61 2 9211 7777 aaron@bmplusg.com.au