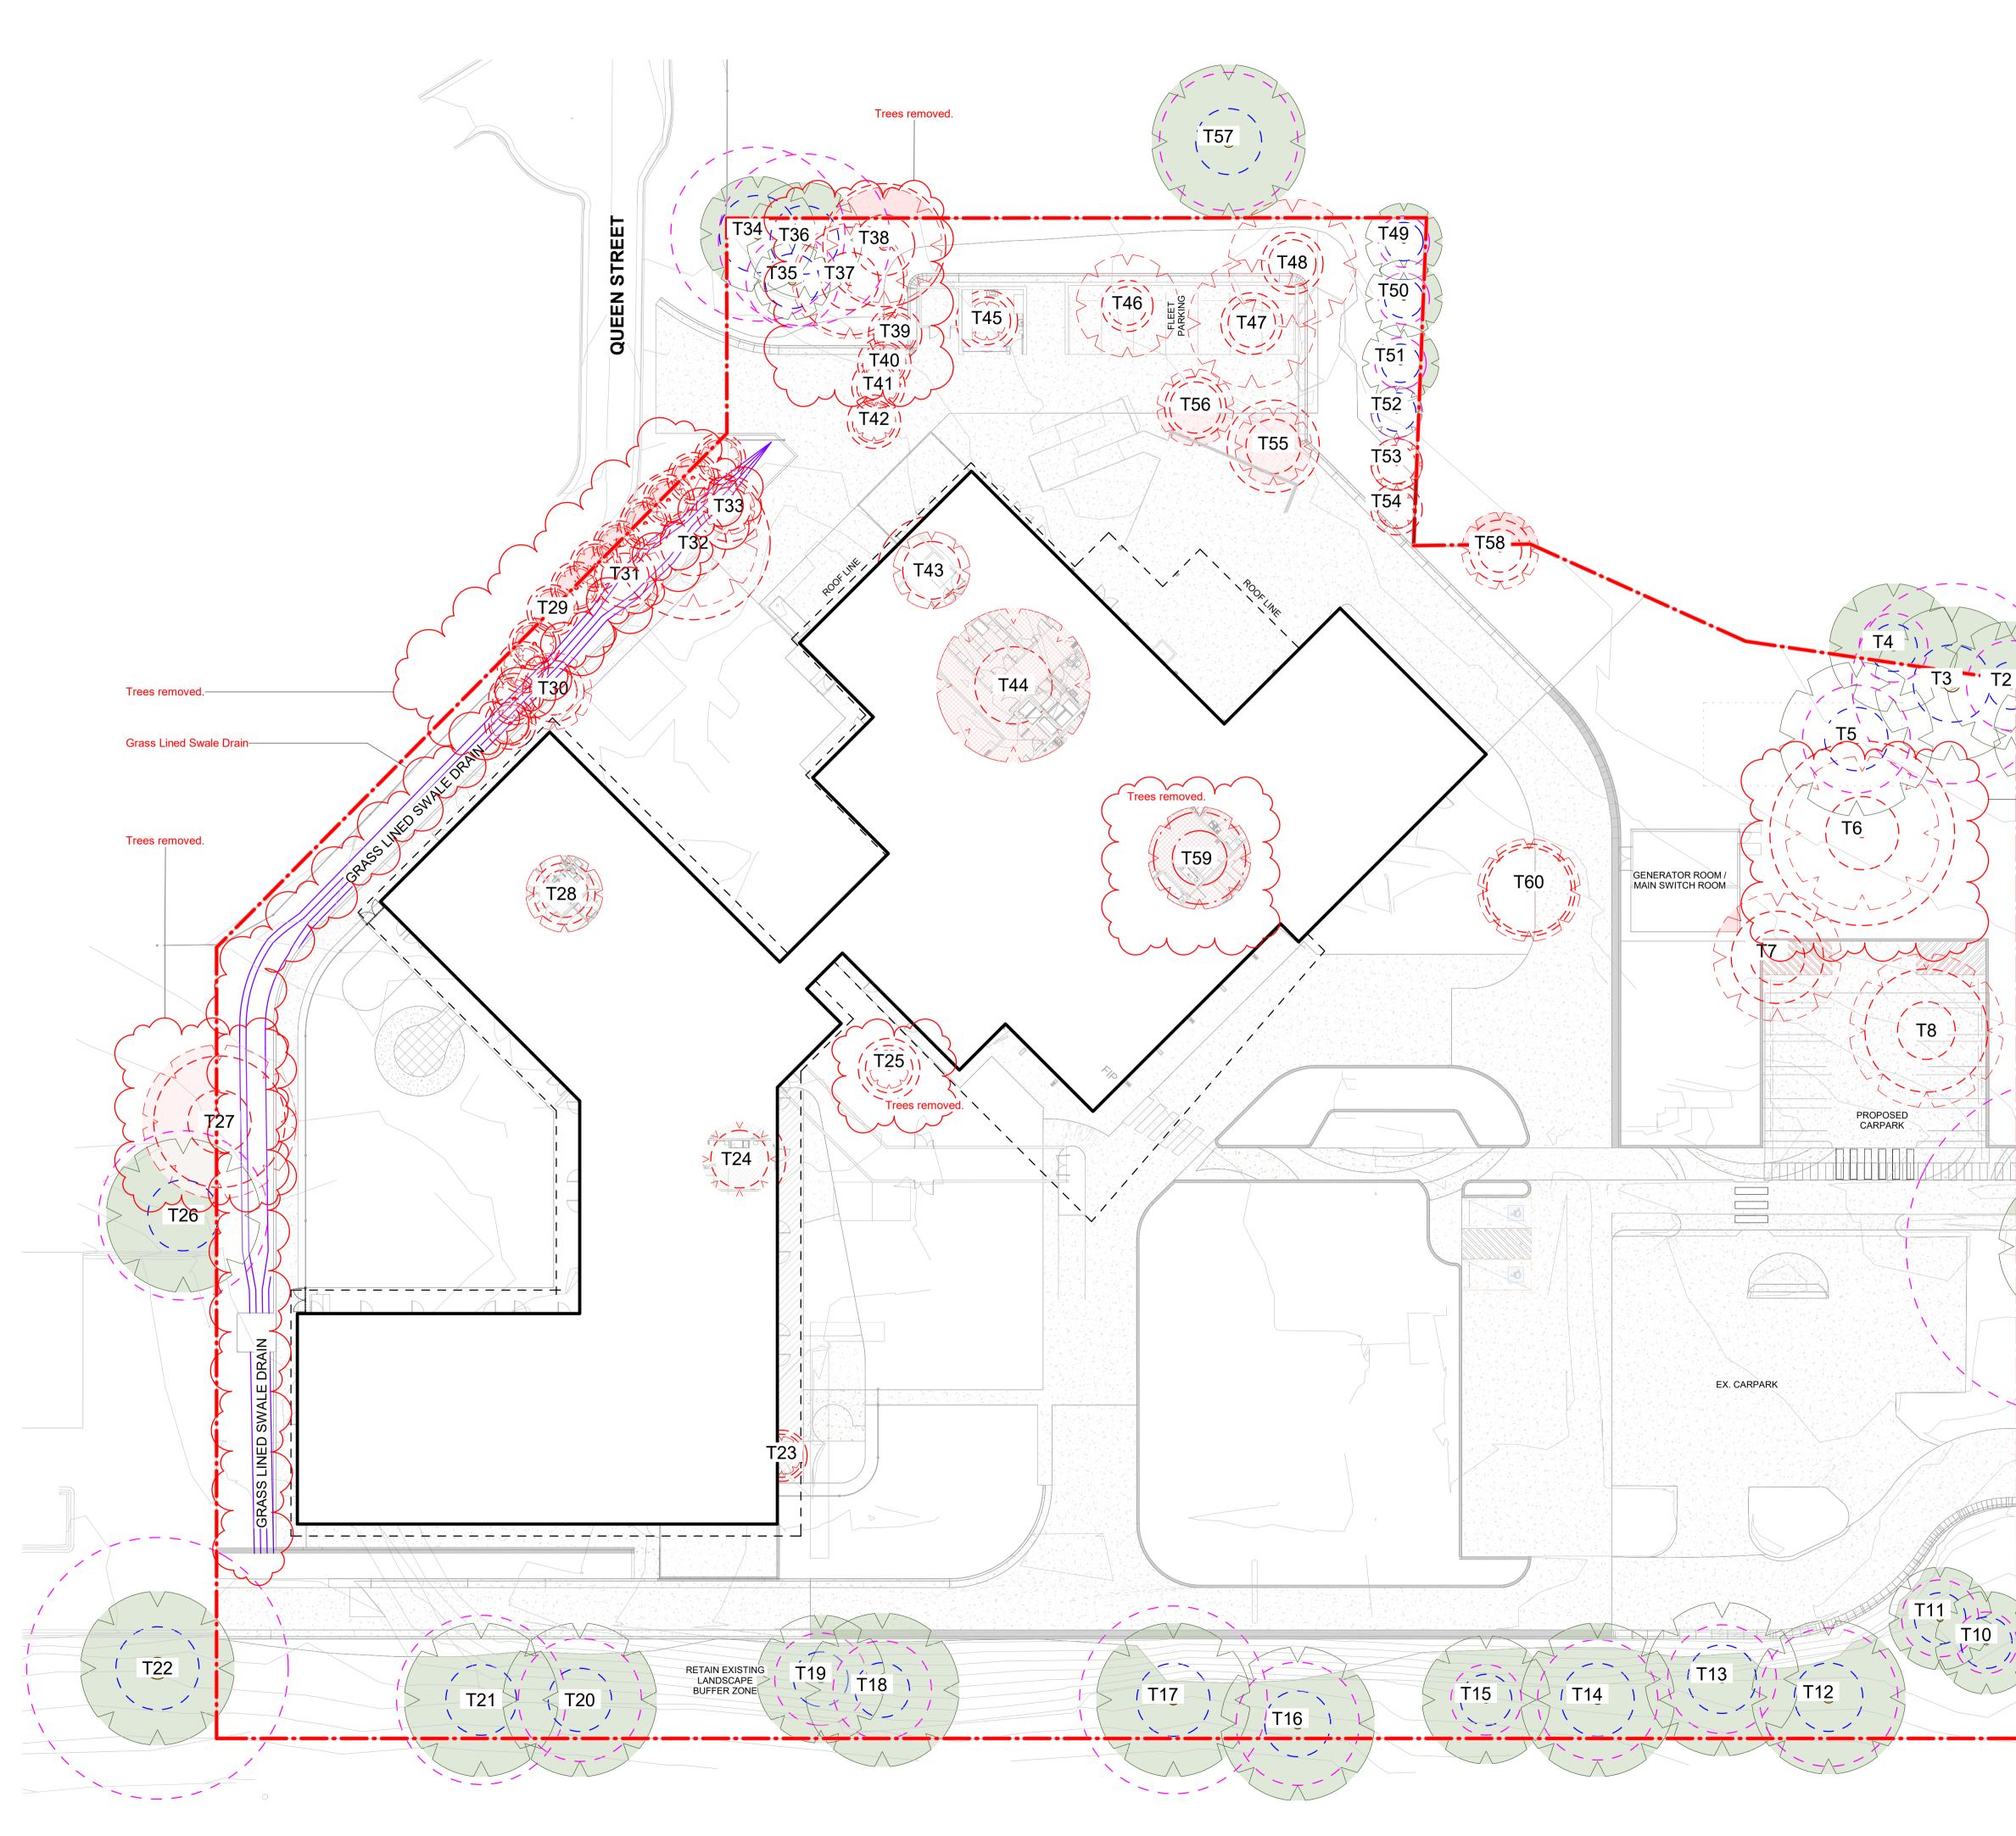

EXISTING TREES TO BE RETAINED

SITE BOUNDARY

**TPZ** TREE PROTECTION ZONE **SRZ** STRUCTURAL ROOT ZONE

EXISTING TREES TO BE REMOVED

GRASS LINED SWALE DRAIN

### BLAYNEY MULTI PURPOSE SERVICE REDEVELOPMENT

at 3 Osman St, Blayney NSW 2799

for

Health Infrastructure

Drawing Title TREE MANAGEMENT PLAN

> Scale 1:250 @ A1 Revision Date 5 9/12/2024 11:38:11 AM

### Drawing Reference

130607-NBRS-LD-DWG-REF1100 0 2.5m 5m 7.5m 10m 12.5m 15m 17.5m 20m 1:250 Any form of replication of this drawing in full or in part without the written permission of NBRS+PARTNERS Pty Ltd constitutes an infringement of the copyright.