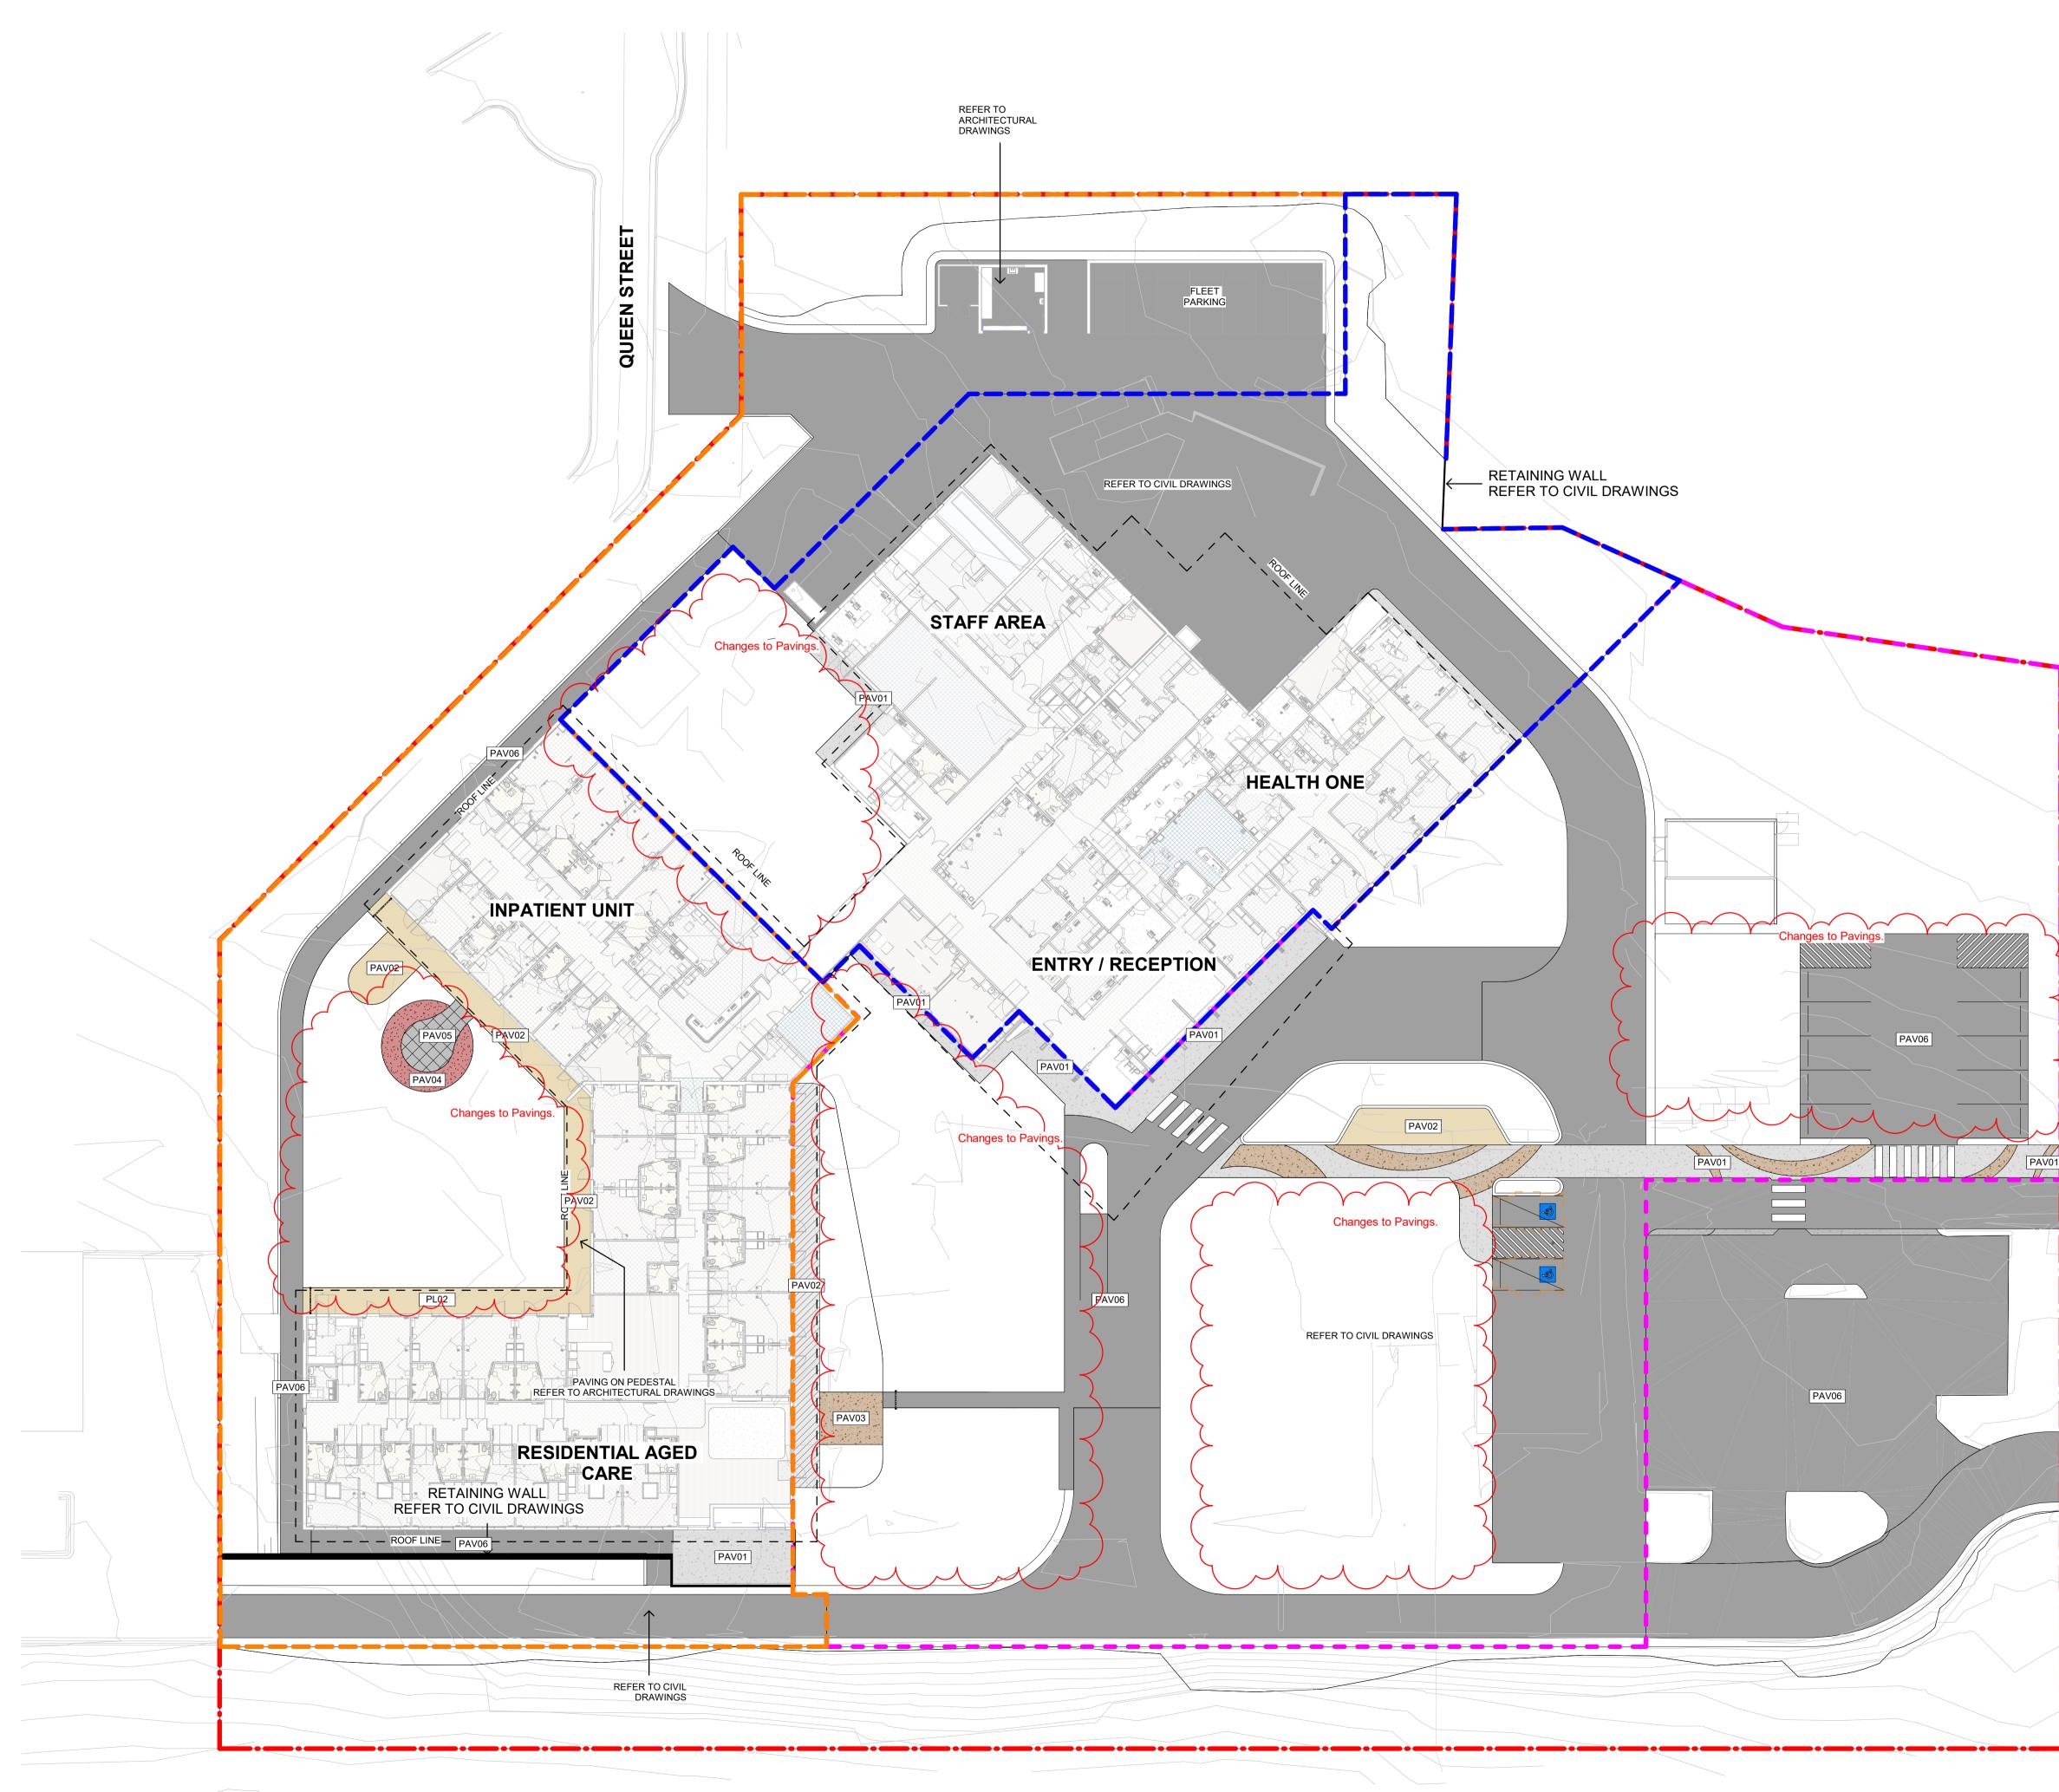

### PAVING

| PAV01 | STANDARD CONCRETE                  |
|-------|------------------------------------|
| PAV02 | COLOURED CONCRETE                  |
| PAV03 | COLOURED CONCRETE                  |
| PAV04 | MULCH                              |
| PAV05 | GRAVEL                             |
| PAV06 | ASPHALT<br>REFER TO CIVIL DRAWINGS |

#### Drawing Title PAVING PLAN

Scale 1:250 @ A1 Revision Date 5 9/12/2024 11:37:43 AM Drawing Reference 130607-NBRS-LD-DWG-REF1001

0 2.5m 5m 7.5m 10m 12.5m 15m 17.5m 20m 1:250

Any form of replication of this drawing in full or in part without the written permission of NBRS+PARTNERS Pty Ltd constitutes an infringement of the . copyright. © 2022