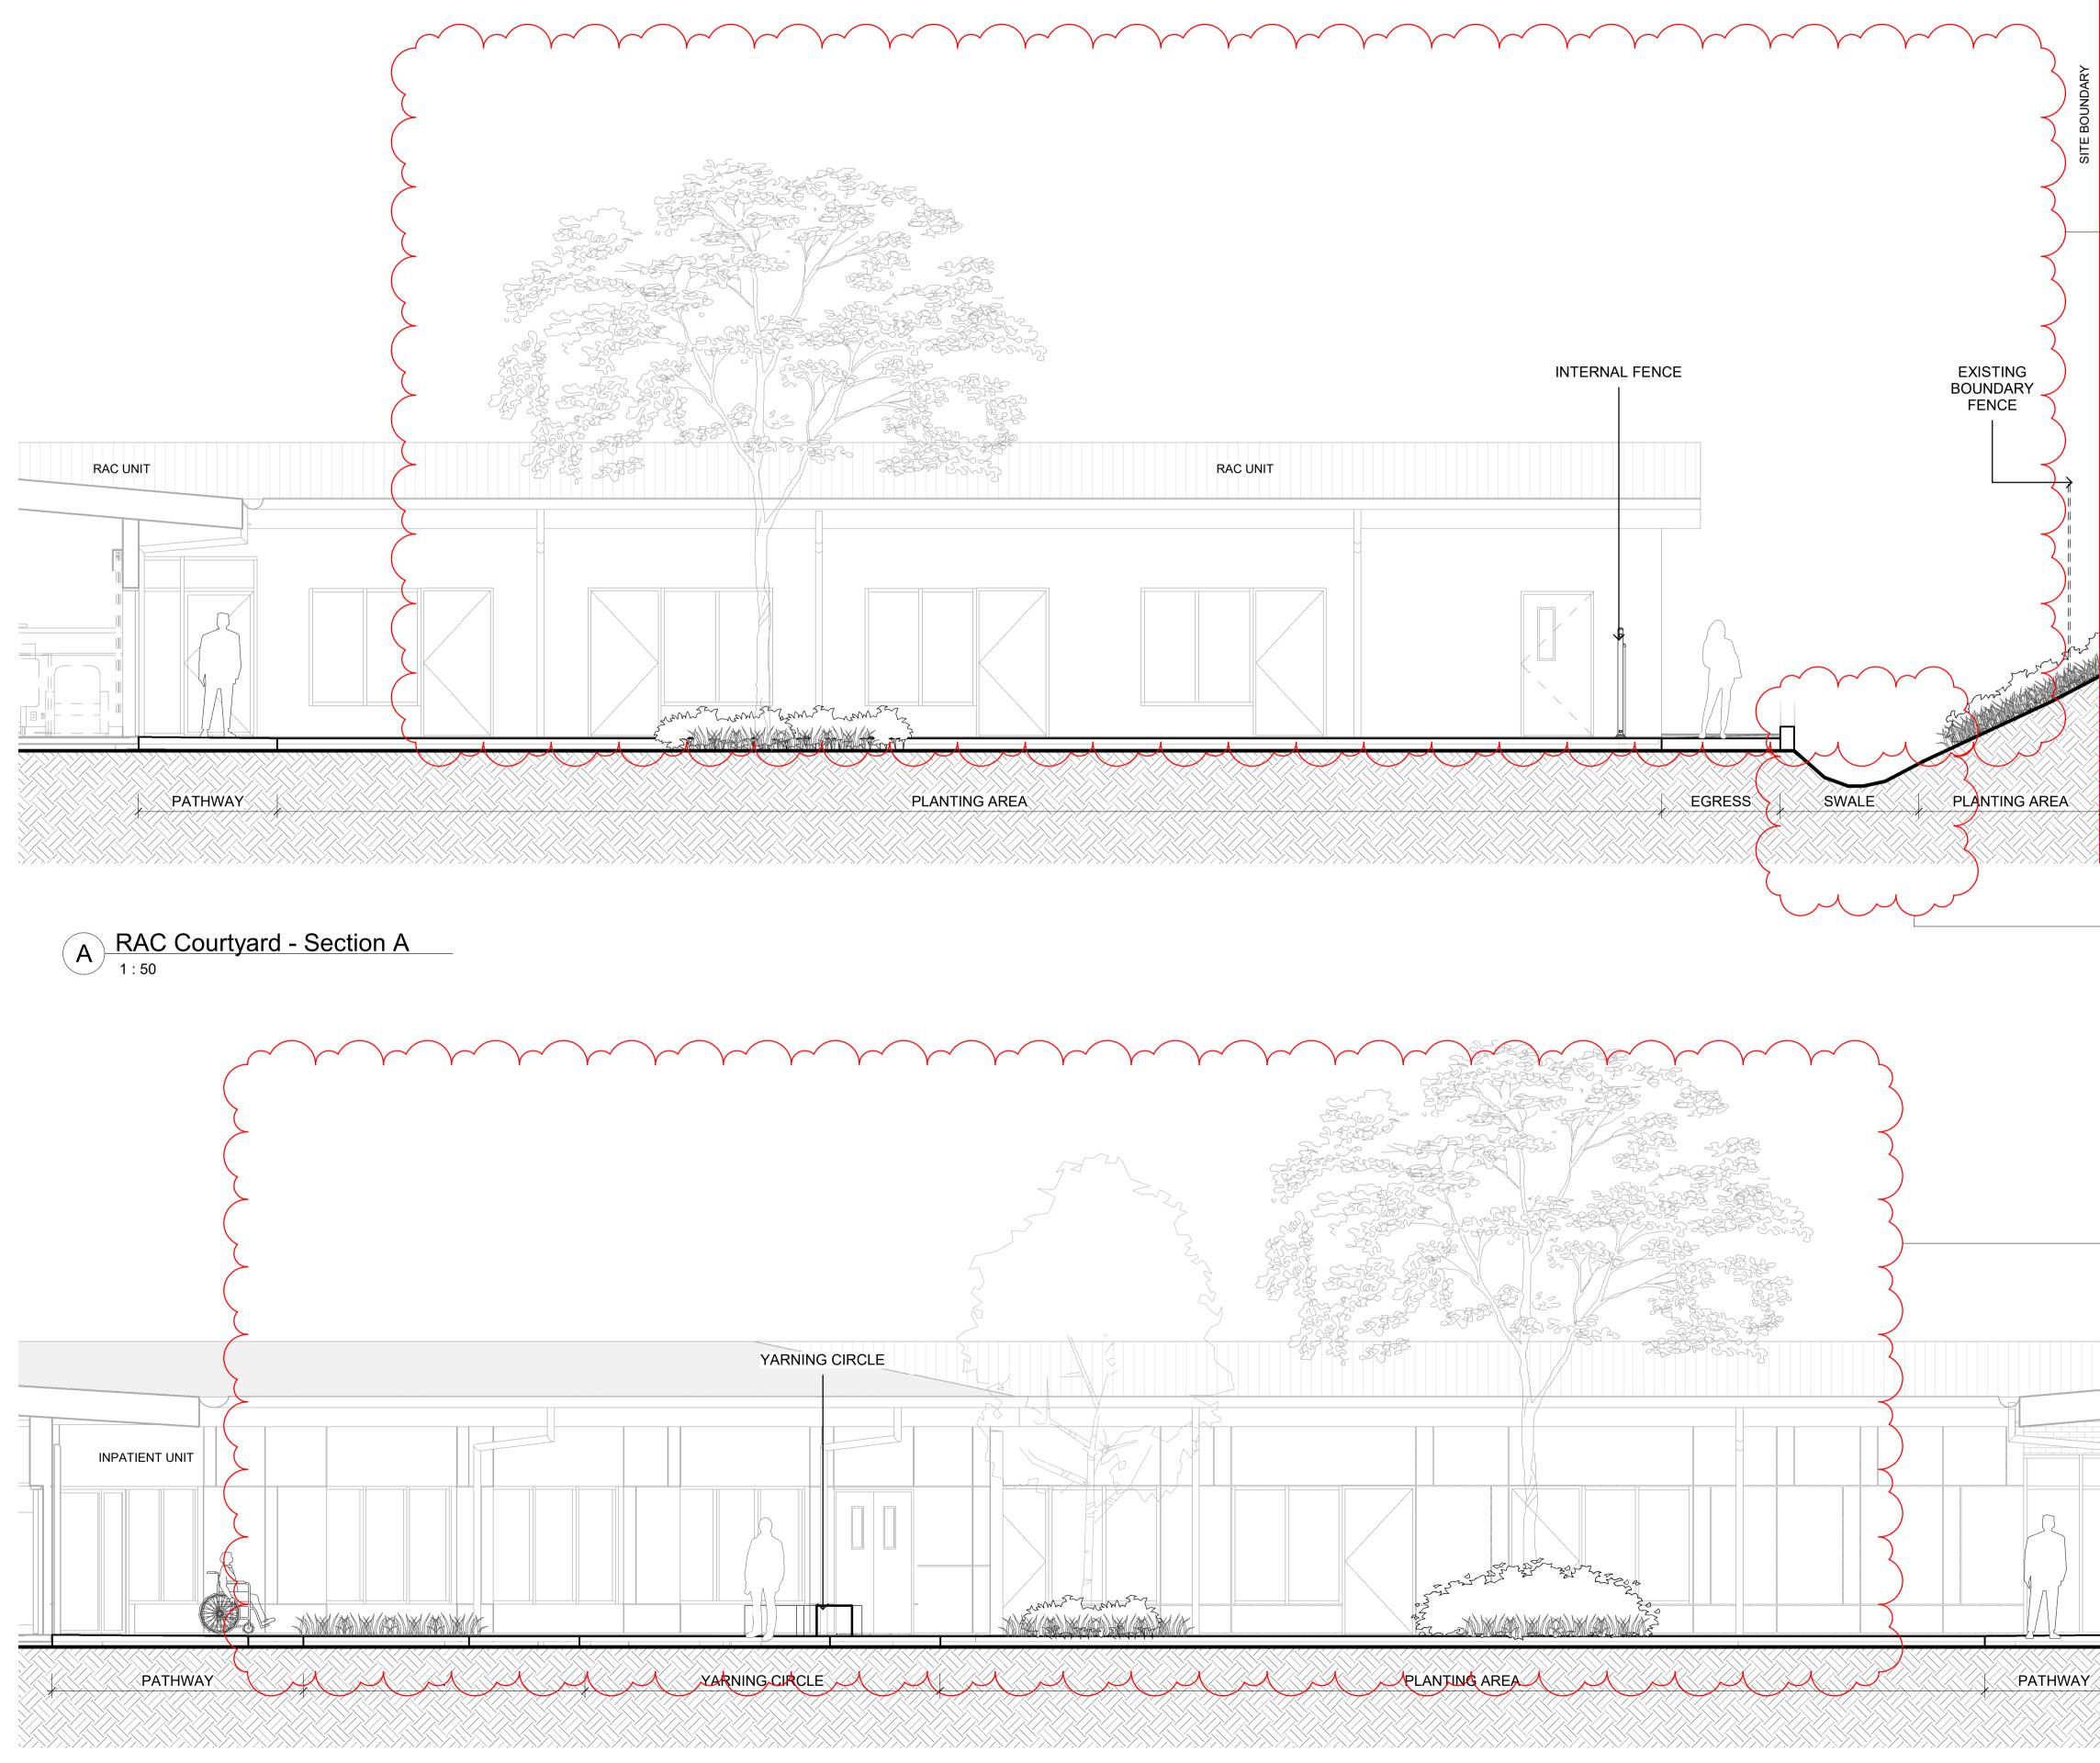

B RAC Courtyard - Section B

### Changes to Trees and outdoor furniture.

BCA Consultant Blackett Maguire + Goldsmith Pty Ltd Aaron Redfern Suite 2, 56 Hudson Street, Hamilton, NSW, 2303 +61 2 9211 7777 aaron@bmplusg.com.au

#### Drawing Title LANDSCAPE SECTIONS

Scale 1:50 @ A1 Revision Date 9/12/2024 11:41:45 AM

### Drawing Reference

130607-NBRS-LD-DWG-REF6001

0 0.5m 1m 1.5m 2m 2.5m 3m 3.5m 4m 1:50 Any form of replication of this drawing in full or in part without the written permission of NBRS+PARTNERS Pty Ltd constitutes an infringement of the copyright.

Changes to Trees and outdoor furniture.

-Grass Lined Swale Drain

BCA Consultant Blackett Maguire + Goldsmith Pty Ltd Aaron Redfern Suite 2, 56 Hudson Street, Hamilton, NSW, 2303 +61 2 9211 7777 aaron@bmplusg.com.au

#### Drawing Title LANDSCAPE SECTIONS

Scale 1:50 @ A1 Revision Date 9/12/2024 11:42:04 AM

### Drawing Reference

130607-NBRS-LD-DWG-REF6002

0 0.5m 1m 1.5m 2m 2.5m 3m 3.5m 4m 1:50 Any form of replication of this drawing in full or in part without the written permission of NBRS+PARTNERS Pty Ltd constitutes an infringement of the copyright. © 2022