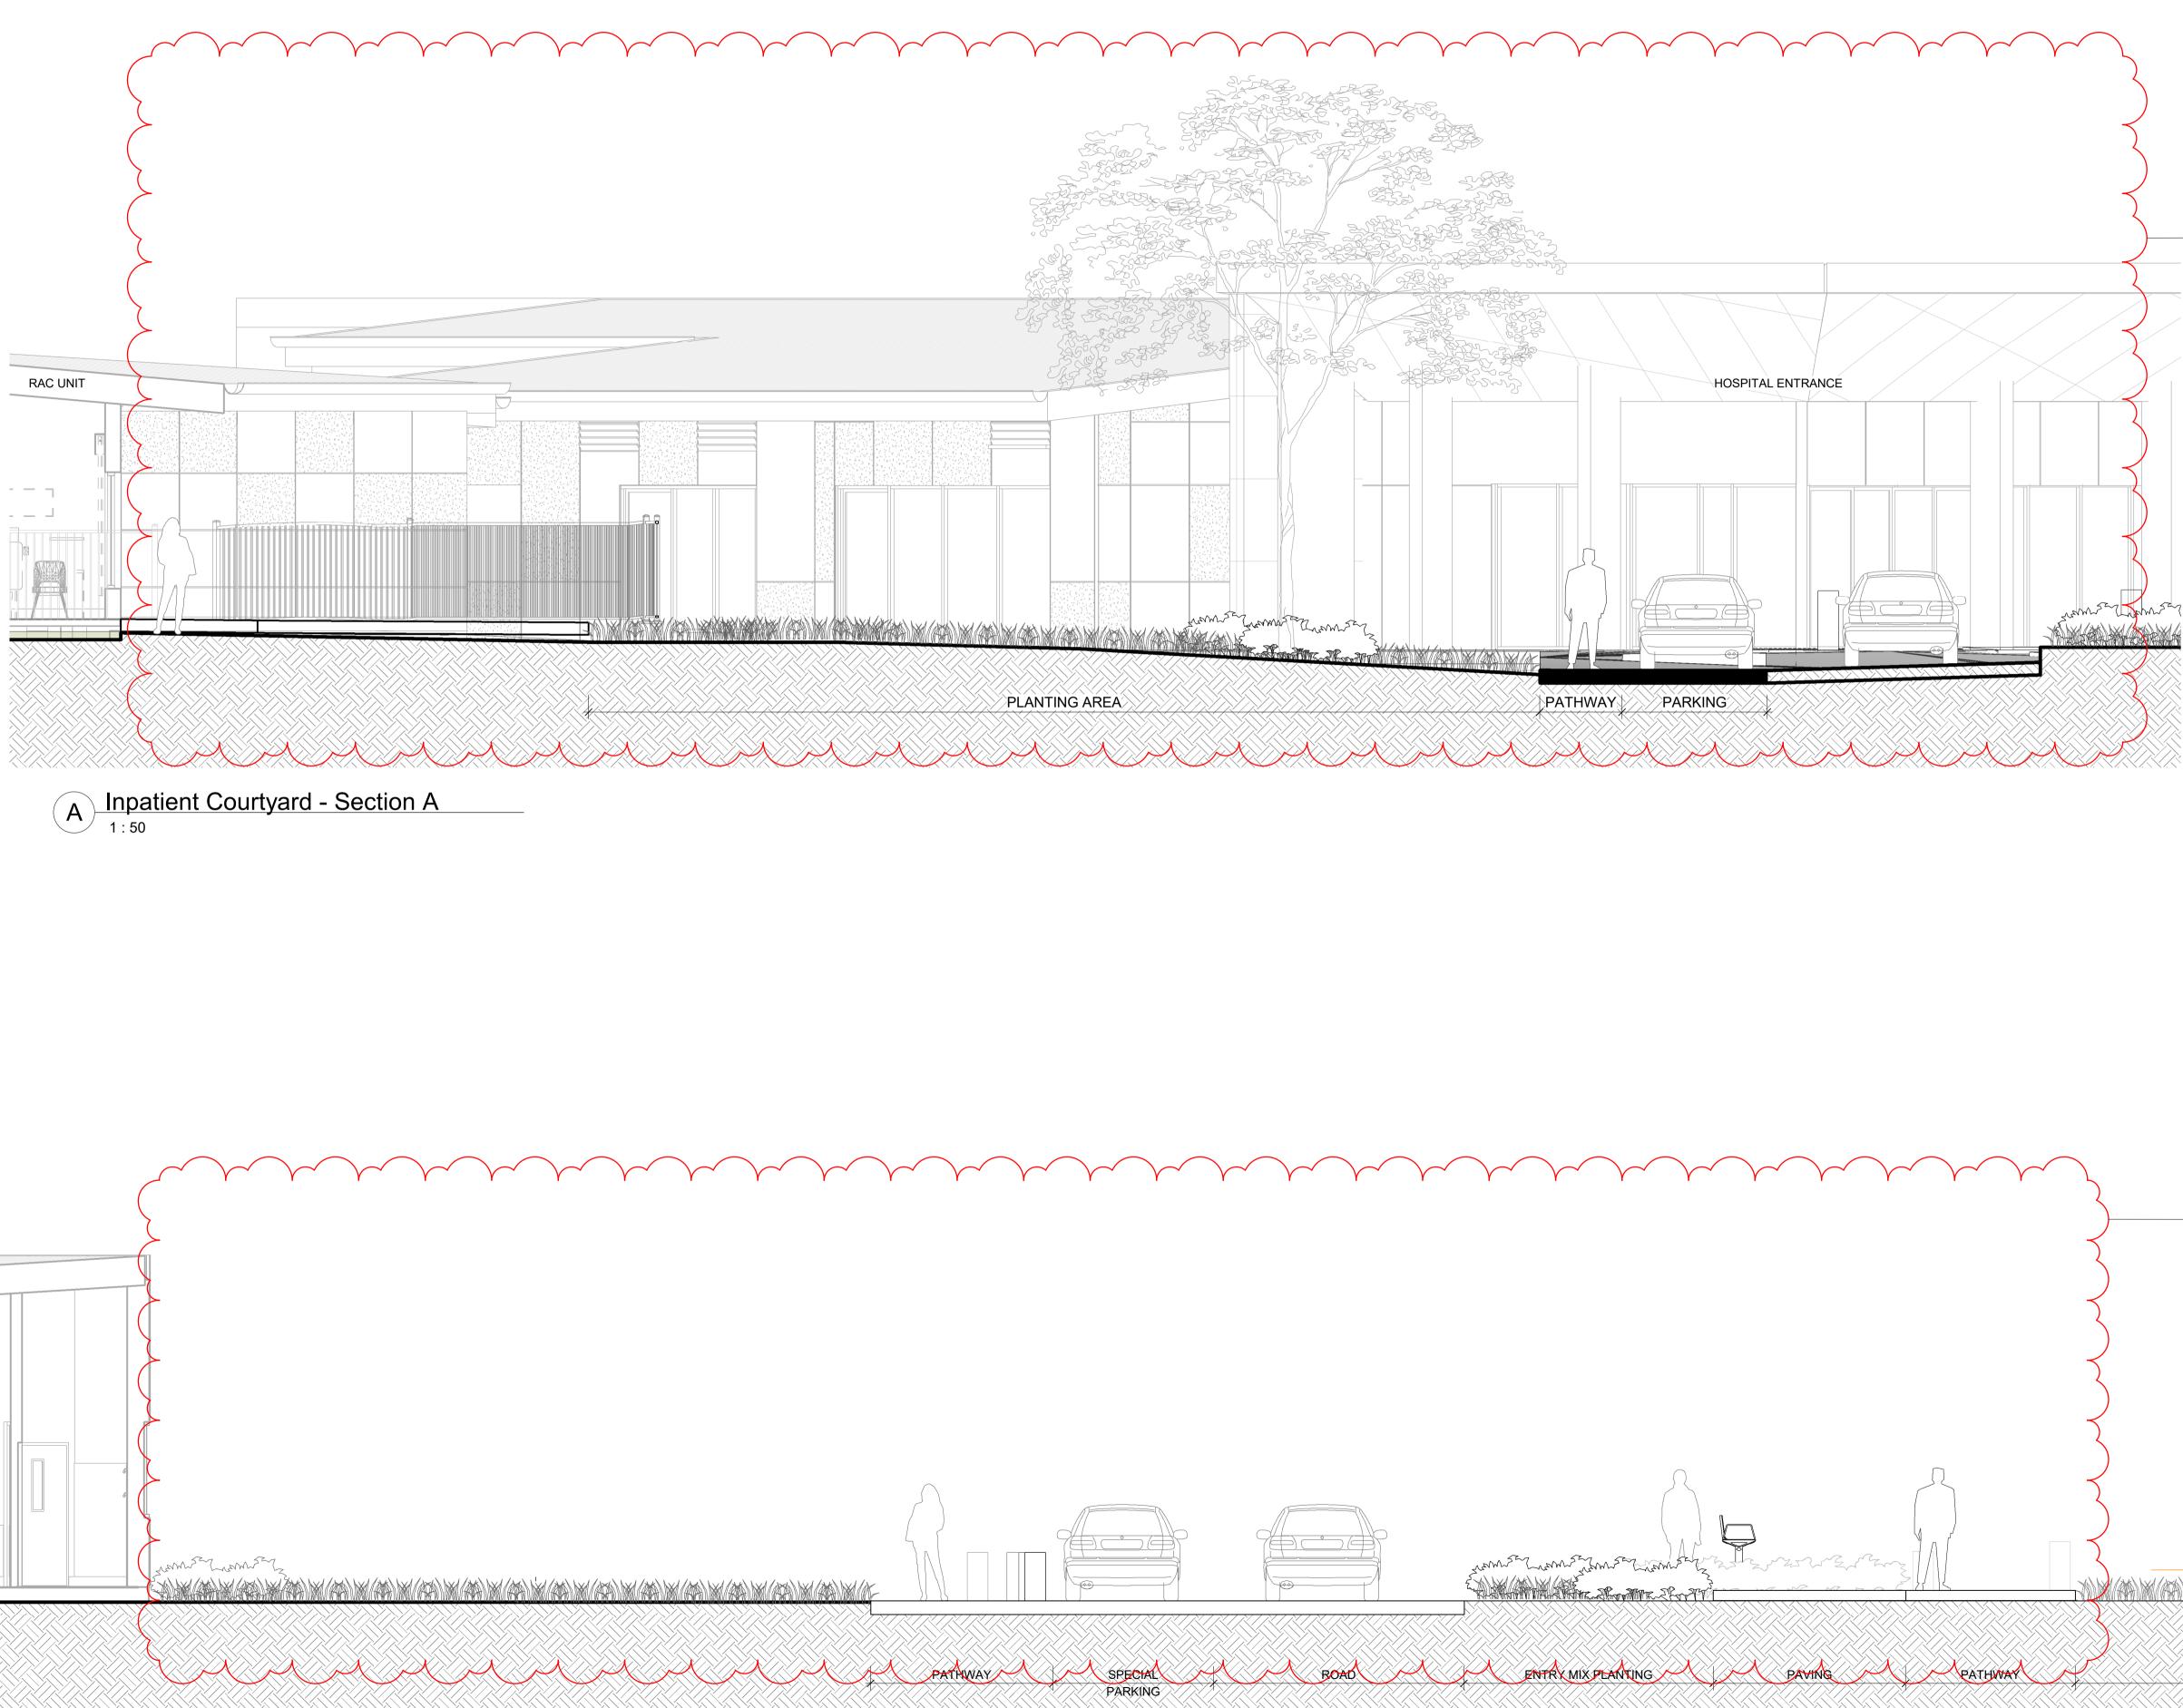

B RAC Courtyard - Section B

#### Drawing Title LANDSCAPE SECTIONS

Scale 1:50 @ A1 Revision Date 9/12/2024 11:41:45 AM

### Drawing Reference

130607-NBRS-LD-DWG-REF6001

0 0.5m 1m 1.5m 2m 2.5m 3m 3.5m 4m 1:50 Any form of replication of this drawing in full or in part without the written permission of NBRS+PARTNERS Pty Ltd constitutes an infringement of the copyright.